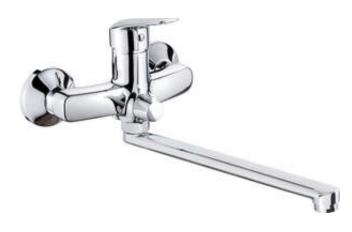

## Washbasin tap, wall-mounted

Product code: BMO\_056M EAN: 5908212083611 Color: chrome Warranty [years]: 7

| Mixer                  |                      |
|------------------------|----------------------|
| Finish                 | chrome               |
| Material               | brass                |
| Mixer type             | single-handle, mixer |
| Installation method    | wall-mounted         |
| Acoustic group [db]    | II (20 < x ≤ 30)     |
| Mixer cartridge        |                      |
| Ceramic cartridge size | 35 mm                |
| Spout                  |                      |
| Mixer spout range [mm] | 389                  |
| Material               | steel 304            |
| Function switch        |                      |
| Switch type            | ceramic mechanical   |
| Switch type            | cerarric mechanicat  |
| Aerator                |                      |
| Aerator type           | honeycomb            |
| Aerator size           | M24                  |

## Features:

- The mixer is equipped with a stream aerator
- Rotational, mechanical function switch
- Only the best materials, the quality of which has been confirmed by laboratory tests
- Cleaning agent for fixtures in all colors available