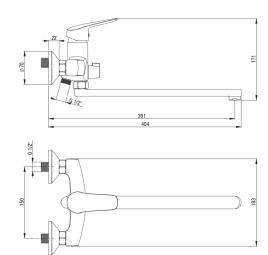

## Washbasin tap, wall-mounted

Product code: BMO\_056M EAN: 5908212083611 Color: chrome Warranty [years]: 7

| Mixer                  |                      |
|------------------------|----------------------|
| Finish                 | chrome               |
| Material               | brass                |
| Mixer type             | single-handle, mixer |
| Installation method    | wall-mounted         |
| Acoustic group [db]    | II (20 < x ≤ 30)     |
| Mixer cartridge        |                      |
| Ceramic cartridge size | 35 mm                |
| Spout                  |                      |
| Mixer spout range [mm] | 389                  |
| Material               | steel 304            |
| Function switch        |                      |
| Switch type            | ceramic mechanical   |
| Switch type            | cerarric mechanicat  |
| Aerator                |                      |
| Aerator type           | honeycomb            |
| Aerator size           | M24                  |