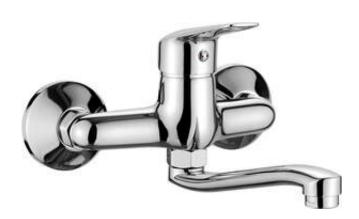

## Washbasin tap, wall-mounted

**Product code:** BMO\_050M **EAN:** 5908212083581

**Color:** chrome **Warranty [years]:** 7

| Mixer                                  |                      |
|----------------------------------------|----------------------|
| Finish                                 | chrome               |
| Material                               | brass                |
| Mixer type                             | single-handle, mixer |
| Installation method                    | wall-mounted         |
| Acoustic group [db]                    | II (20 < x ≤ 30)     |
| Mixer cartridge Ceramic cartridge size | 35 mm                |
| Spout Mixer spout range [mm]           | 205                  |
| Aerator                                |                      |
| Aerator type                           | honeycomb            |
| Aerator size                           | M24                  |