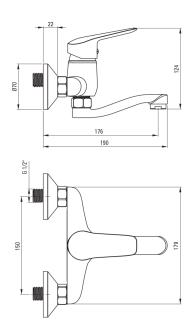

## Washbasin tap, wall-mounted

**Product code:** BMO\_050M **EAN:** 5908212083581

**Color:** chrome **Warranty [years]:** 7

| Mixer                                  |                      |
|----------------------------------------|----------------------|
| Finish                                 | chrome               |
| Material                               | brass                |
| Mixer type                             | single-handle, mixer |
| Installation method                    | wall-mounted         |
| Acoustic group [db]                    | II (20 < x ≤ 30)     |
| Mixer cartridge Ceramic cartridge size | 35 mm                |
| Spout Mixer spout range [mm]           | 205                  |
| Aerator                                |                      |
| Aerator type                           | honeycomb            |
| Aerator size                           | M24                  |