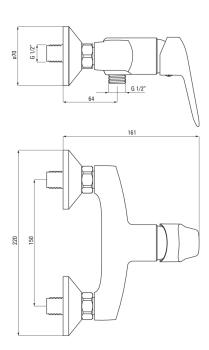

## Shower mixer, wall-mounted

**Product code:** BMO\_040M **EAN:** 5908212083543

**Color:** chrome **Warranty [years]:** 7

| Mixer                  |                      |
|------------------------|----------------------|
| Finish                 | chrome               |
| Material               | brass                |
| Mixer type             | single-handle, mixer |
| Installation method    | wall-mounted         |
| Acoustic group [db]    | II (20 < x ≤ 30)     |
| Mixer cartridge        |                      |
| Ceramic cartridge size | 35 mm                |