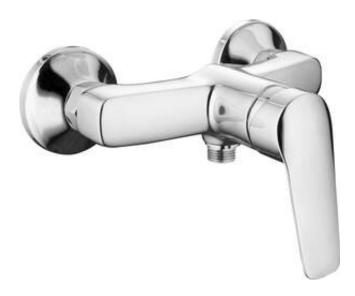

## Shower mixer, wall-mounted

**Product code:** BMO\_040M **EAN:** 5908212083543

**Color:** chrome **Warranty [years]:** 7

| Mixer                  |                      |
|------------------------|----------------------|
| Finish                 | chrome               |
| Material               | brass                |
| Mixer type             | single-handle, mixer |
| Installation method    | wall-mounted         |
| Acoustic group [db]    | II (20 < x ≤ 30)     |
| Mixer cartridge        |                      |
| Ceramic cartridge size | 35 mm                |