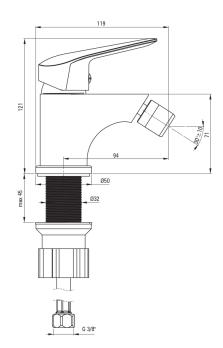

450

3/8" M10

## Features:

Connecting hose

Connection thread

Length [mm] Installation thread

- The mounting sleeve facilitates the installation of the mixer
- The mixer is equipped with a stream aerator
- 45 cm connection hoses included
- Only the best materials, the quality of which has been confirmed by laboratory tests
- Dedicated cleaning agent, safe for cleaned surfaces