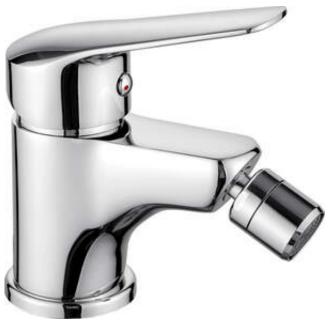

## **BORO** Bidet tap

Product code: BMO\_030M EAN: 5907650845638

Color: chrome Warranty [years]: 7

| ) |
|---|
|   |

| Mixer                  |                      |
|------------------------|----------------------|
| Finish                 | chrome               |
| Material               | brass                |
| Mixer type             | single-handle, mixer |
| Installation method    | standing             |
| Acoustic group [db]    | II (20 < x ≤ 30)     |
| Mixer cartridge        | 35 mm                |
| Ceramic cartridge size | 3311111              |
| Aerator                |                      |
| Aerator type           | honeycomb            |
| Aerator size           | M22                  |

## Features:

Connecting hose

Connection thread

Length [mm] Installation thread

- The mounting sleeve facilitates the installation of the mixer
- The mixer is equipped with a stream aerator
- 45 cm connection hoses included
- Only the best materials, the quality of which has been confirmed by laboratory tests
- Dedicated cleaning agent, safe for cleaned surfaces