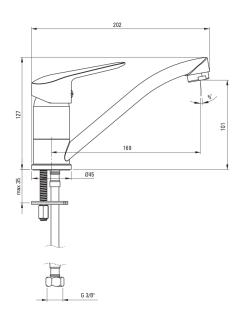

## Washbasin tap

**Product code:** BMO\_026M **EAN:** 5908212083574

**Color:** chrome **Warranty [years]:** 7

| Mixer                                  |                      |
|----------------------------------------|----------------------|
| Finish                                 | chrome               |
| Material                               | brass                |
| Mixer type                             | single-handle, mixer |
| Installation method                    | standing             |
| Acoustic group [db]                    | II (20 < x ≤ 30)     |
| Mixer cartridge Ceramic cartridge size | 35 mm                |
| cerarriic cartriage 3ize               | 33 11111             |
| Spout                                  |                      |
| Spout type                             | swivel               |
| Mixer spout range [mm]                 | 159                  |
| Material                               | steel 304            |

| Aerator                        |           |  |
|--------------------------------|-----------|--|
| Aerator type                   | honeycomb |  |
| Aerator size                   | M24       |  |
| Connecting hose<br>Length [mm] | 350       |  |
| Installation thread            | 3/8"      |  |
| Connection thread              | M10       |  |