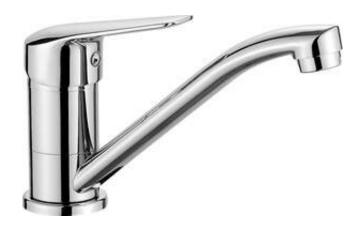

## Washbasin tap

**Product code:** BMO\_026M **EAN:** 5908212083574

**Color:** chrome **Warranty [years]:** 7

| Mixer                                  |                      |
|----------------------------------------|----------------------|
| Finish                                 | chrome               |
| Material                               | brass                |
| Mixer type                             | single-handle, mixer |
| Installation method                    | standing             |
| Acoustic group [db]                    | II (20 < x ≤ 30)     |
| Mixer cartridge Ceramic cartridge size | 35 mm                |
| cerarriic cartriage 3ize               | 33 11111             |
| Spout                                  |                      |
| Spout type                             | swivel               |
| Mixer spout range [mm]                 | 159                  |
| Material                               | steel 304            |