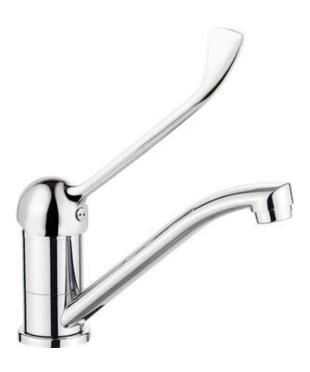

## Washbasin tap

**Product code**: BMO\_026C **EAN**: 5907650886914

Color: chrome
Warranty [years]: 7

| Mixer                  |                      |
|------------------------|----------------------|
| Finish                 | chrome               |
|                        | •••                  |
| Material               | brass                |
| Mixer type             | single-handle, mixer |
| Installation method    | standing             |
| Acoustic group [db]    | II (20 < x ≤ 30)     |
| Clinic lever           | Yes                  |
| Mixer cartridge        |                      |
| Ceramic cartridge size | 35 mm                |
| Spout                  |                      |
| Spout type             | swivel               |
| Mixer spout range [mm] | 159                  |
| Material               | steel 304            |
| Aerator                |                      |
| Aerator type           | honeycomb            |
| Aerator size           | M24                  |
| Connecting hose        |                      |
| Length [mm]            | 450                  |
|                        |                      |
| Installation thread    | 3/8"                 |

## Features:

Connection thread

- Extended Clinic lever for easy operation
- The mixer is equipped with a stream aerator
- 45 cm connection hoses included
- ${}^{\:\raisebox{3.5pt}{\text{\circle*{1.5}}}}$  The mixer body is made of the highest quality brass