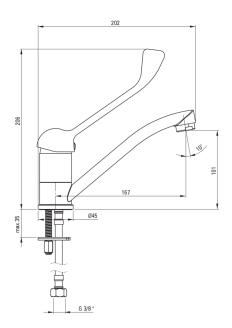

## Washbasin tap

**Product code**: BMO\_026C **EAN**: 5907650886914

Color: chrome
Warranty [years]: 7

| Mixer                  |                      |
|------------------------|----------------------|
| Finish                 | chrome               |
|                        | •••                  |
| Material               | brass                |
| Mixer type             | single-handle, mixer |
| Installation method    | standing             |
| Acoustic group [db]    | II (20 < x ≤ 30)     |
| Clinic lever           | Yes                  |
| Mixer cartridge        |                      |
| Ceramic cartridge size | 35 mm                |
| Spout                  |                      |
| Spout type             | swivel               |
| Mixer spout range [mm] | 159                  |
| Material               | steel 304            |
| Aerator                |                      |
| Aerator type           | honeycomb            |
| Aerator size           | M24                  |
| Connecting hose        |                      |
| Length [mm]            | 450                  |
|                        |                      |
| Installation thread    | 3/8"                 |

M10