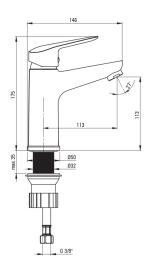

## Washbasin tap

Product code: BMO\_020M **EAN:** 5908212083536

Color: chrome Warranty [years]: 7

|   | JV. |   |
|---|-----|---|
| 1 |     | 3 |
|   |     |   |

| Mixer                  |                      |
|------------------------|----------------------|
| Finish                 | chrome               |
| Material               | brass                |
| Mixer type             | single-handle, mixer |
| Installation method    | standing             |
| Acoustic group [db]    | II (20 < x ≤ 30)     |
| Mixer cartridge        |                      |
| Ceramic cartridge size | 35 mm                |
| -                      |                      |
| Spout                  |                      |
| Mixer spout range [mm] | 112                  |
| Aerator                |                      |
| Aerator type           | honeycomb            |
| Aerator size           | M24                  |
| Connecting hose        |                      |
| Length [mm]            | 350                  |
|                        |                      |
| Installation thread    | 3/8"                 |
| Connection thread      | M10                  |