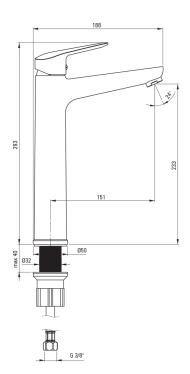

## BORO Washbasin tap, tall

Product code: BMO\_020K EAN: 5907650817246 Color: chrome Warranty [years]: 7

| Mixer    |  |
|----------|--|
| Finish   |  |
| Material |  |

| Material               | brass                |
|------------------------|----------------------|
| Mixer type             | single-handle, mixer |
| Installation method    | standing             |
| Acoustic group [db]    | II (20 < x ≤ 30)     |
| Mixer cartridge        |                      |
| Ceramic cartridge size | 35 mm                |
| Spout                  |                      |
| Material               | brass                |
| Aerator                |                      |
| Aerator type           | honeycomb            |
| Aerator size           | M24                  |
| Connecting hose        |                      |
| Length [mm]            | 450                  |
| Installation thread    | 3/8"                 |
| Connection thread      | M10                  |
|                        |                      |