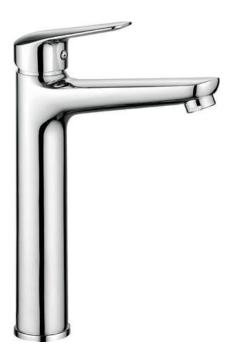

## BORO Washbasin tap, tall

Product code: BMO\_020K EAN: 5907650817246 Color: chrome Warranty [years]: 7

| Mixer    |  |
|----------|--|
| Finish   |  |
| Material |  |

| Material               | brass                |
|------------------------|----------------------|
| Mixer type             | single-handle, mixer |
| Installation method    | standing             |
| Acoustic group [db]    | II (20 < x ≤ 30)     |
| Mixer cartridge        |                      |
| Ceramic cartridge size | 35 mm                |
| Spout                  |                      |
| Material               | brass                |
| Aerator                |                      |
| Aerator type           | honeycomb            |
| Aerator size           | M24                  |
| Connecting hose        |                      |
| Length [mm]            | 450                  |
| Installation thread    | 3/8"                 |
| Connection thread      | M10                  |
|                        |                      |

## Features:

- 45 cm connection hoses included
- The mixer is equipped with a stream aerator
- The mixer body is made of the highest quality brass
- The offer includes a cleaning agent for fixtures in all colors
- Only the best materials, the quality of which has been confirmed by laboratory tests