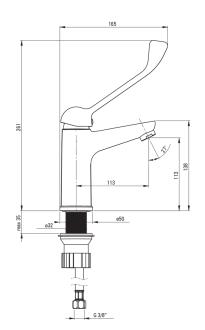

## Mixer

| chrome               |
|----------------------|
| brass                |
| single-handle, mixer |
| standing             |
| II (20 < x ≤ 30)     |
| Yes                  |
|                      |
| 35 mm                |
|                      |
| 112                  |
|                      |
| honeycomb            |
| M24                  |
|                      |
| 450                  |
| 3/8"                 |
|                      |
|                      |