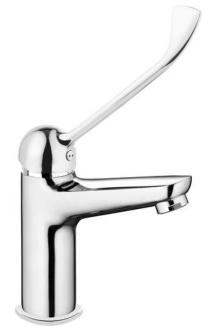

## воко Washbasin tap

**Product code:** BMO\_020C **EAN:** 5907650885351 **Color:** chrome **Warranty [years]:** 7

## Features:

- Extended Clinic lever for easy operation
- The mixer is equipped with a stream aerator
- 45 cm connection hoses included
- Durable hose ends made of brass
- The mounting sleeve facilitates the installation of the mixer
- The mixer body is made of the highest quality brass
- Cleaning agent for fixtures in all colors available