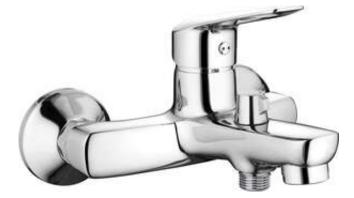

## BORO Bath mixer, wall-mounted

**Product code:** BMO\_010M **EAN:** 5908212083550 **Color:** chrome **Warranty [years]:** 7

| MIXEF                  |                      |
|------------------------|----------------------|
| Finish                 | chrome               |
| Material               | brass                |
| Mixer type             | single-handle, mixer |
| Installation method    | wall-mounted         |
| Acoustic group [db]    | II (20 < x ≤ 30)     |
| Mixer cartridge        |                      |
| Ceramic cartridge size | 35 mm                |
| Spout                  |                      |
| Spout type             | still                |
| Mixer spout range [mm] | 124                  |
| Function switch        |                      |
| Switch type            | ceramic mechanical   |
|                        |                      |
| Aerator                |                      |
| Aerator size           | M24                  |
|                        |                      |