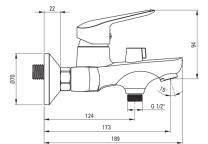

## BORO Bath mixer, wall-mounted

**Product code:** BMO\_010M **EAN:** 5908212083550 **Color:** chrome **Warranty [years]:** 7

| MIXEF                  |                      |
|------------------------|----------------------|
| Finish                 | chrome               |
| Material               | brass                |
| Mixer type             | single-handle, mixer |
| Installation method    | wall-mounted         |
| Acoustic group [db]    | II (20 < x ≤ 30)     |
| Mixer cartridge        |                      |
| Ceramic cartridge size | 35 mm                |
| Spout                  |                      |
| Spout type             | still                |
| Mixer spout range [mm] | 124                  |
| Function switch        |                      |
| Switch type            | ceramic mechanical   |
|                        |                      |
| Aerator                |                      |
| Aerator size           | M24                  |
|                        |                      |