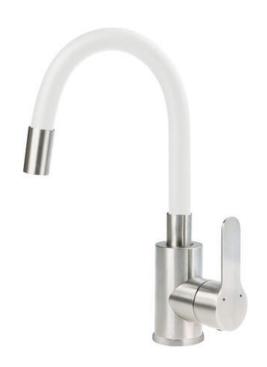

## LUPO Washbasin tap

Product code: BLU\_W240 EAN: 5907650869351 Color: bianco, brushed steel

Warranty [years]: 2

| Mixer                  |                      |
|------------------------|----------------------|
| Finish                 | steel, white         |
| Material               | brass                |
| Mixer type             | single-handle, mixer |
| Installation method    | standing             |
| Acoustic group [db]    | I (x ≤ 20)           |
| Mixer cartridge        |                      |
| <u> </u>               | 7F                   |
| Ceramic cartridge size | 35 mm                |
| Spout                  |                      |
| Spout type             | elastic              |
| Material               | silicone             |
| Aerator                |                      |
| Aerator type           | honeycomb            |
| Connecting hose        |                      |
| Length [mm]            | 350                  |
| Installation thread    | 3/8"                 |
| Connection thread      | M10                  |

## Features:

- 45 cm connection hoses included
- The mounting sleeve facilitates the installation of the mixer
- Only the best materials, the quality of which has been confirmed by laboratory tests
- The mixer is equipped with a stream aerator
- Cleaning agent for fixtures in all colors available