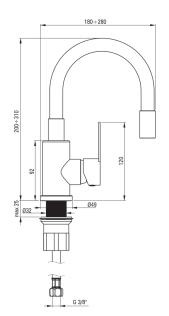

## LUPO Washbasin tap

Product code: BLU\_W240 EAN: 5907650869351 Color: bianco, brushed steel

Warranty [years]: 2

| Mixer                  |                      |
|------------------------|----------------------|
| Finish                 | steel, white         |
| Material               | brass                |
| Mixer type             | single-handle, mixer |
| Installation method    | standing             |
| Acoustic group [db]    | I (x ≤ 20)           |
| Mixer cartridge        |                      |
| <u> </u>               | 7F                   |
| Ceramic cartridge size | 35 mm                |
| Spout                  |                      |
| Spout type             | elastic              |
| Material               | silicone             |
| Aerator                |                      |
| Aerator type           | honeycomb            |
| Connecting hose        |                      |
| Length [mm]            | 350                  |
| Installation thread    | 3/8"                 |
| Connection thread      | M10                  |