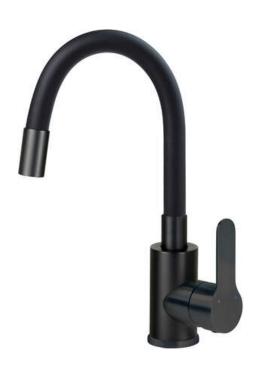

## LUPO Washbasin tap

**Product code**: BLU\_N24M **EAN**: 5907650869375

Color: nero

Warranty [years]: 2

| Mixer                  |                      |
|------------------------|----------------------|
| Finish                 | nero, black          |
| Material               | brass                |
| Mixer type             | single-handle, mixer |
| Installation method    | standing             |
| Acoustic group [db]    | I (x ≤ 20)           |
| Mixer cartridge        |                      |
| Ceramic cartridge size | 35 mm                |
| Spout                  |                      |
| Spout type             | elastic              |
| Material               | silicone             |
| Aerator                |                      |
| Aerator type           | honeycomb            |
| Connecting hose        |                      |
| Length [mm]            | 350                  |
| Installation thread    | 3/8"                 |
| Connection thread      | M10                  |