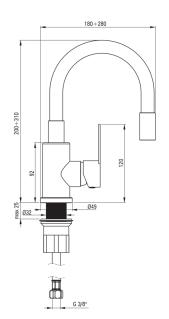

## LUPO Washbasin tap

**Product code**: BLU\_N24M **EAN**: 5907650869375

Color: nero

Warranty [years]: 2

| Mixer                  |                      |
|------------------------|----------------------|
| Finish                 | nero, black          |
| Material               | brass                |
| Mixer type             | single-handle, mixer |
| Installation method    | standing             |
| Acoustic group [db]    | I (x ≤ 20)           |
| Mixer cartridge        |                      |
| Ceramic cartridge size | 35 mm                |
| Spout                  |                      |
| Spout type             | elastic              |
| Material               | silicone             |
| Aerator                |                      |
| Aerator type           | honeycomb            |
| Connecting hose        |                      |
| Length [mm]            | 350                  |
| Installation thread    | 3/8"                 |
| Connection thread      | M10                  |