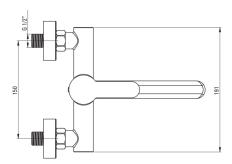

## Washbasin tap, wall-mounted

Product code: BLU\_F50M EAN: 5907650816621 Color: brushed steel Warranty [years]: 2

|  | 7 |
|--|---|
|--|---|

| Mixer                  |                      |
|------------------------|----------------------|
| Finish                 | steel                |
| Material               | steel 304            |
| Mixer type             | single-handle, mixer |
| Installation method    | wall-mounted         |
| Acoustic group [db]    | II (20 < x ≤ 30)     |
| Mixer cartridge        |                      |
| <u> </u>               | 75                   |
| Ceramic cartridge size | 35 mm                |
| Spout                  |                      |
| Spout type             | swivel               |
| Material               | steel 304            |
| Aerator                |                      |
| Aerator type           | honeycomb            |
| Aerator size           | M24                  |