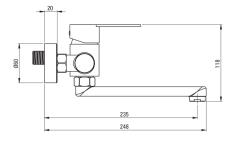

## Washbasin tap, wall-mounted

Product code: BLU\_F50M EAN: 5907650816621 Color: brushed steel Warranty [years]: 2

|  | 7 |
|--|---|
|--|---|

| Mixer                  |                      |
|------------------------|----------------------|
| Finish                 | steel                |
| Material               | steel 304            |
| Mixer type             | single-handle, mixer |
| Installation method    | wall-mounted         |
| Acoustic group [db]    | II (20 < x ≤ 30)     |
| Mixer cartridge        |                      |
| <u> </u>               | 75                   |
| Ceramic cartridge size | 35 mm                |
| Spout                  |                      |
| Spout type             | swivel               |
| Material               | steel 304            |
| Aerator                |                      |
| Aerator type           | honeycomb            |
| Aerator size           | M24                  |