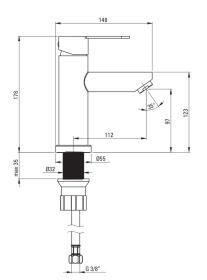

## LUPO Washbasin tap

Product code: BLU\_F20M EAN: 5907650816607 Color: brushed steel Warranty [years]: 2

| Mixer                  |                      |
|------------------------|----------------------|
| Finish                 | steel                |
| Material               | steel 304            |
| Mixer type             | single-handle, mixer |
| Installation method    | standing             |
| Acoustic group [db]    | II (20 < x ≤ 30)     |
| Mixer cartridge        |                      |
| Ceramic cartridge size | 35 mm                |
| Spout                  |                      |
| Spout type             | still                |
| Material               | steel 304            |
| Aerator                |                      |
| Aerator type           | honeycomb            |
| Aerator size           | M24                  |
| Connecting hose        |                      |
| Length [mm]            | 450                  |
| Installation thread    | 3/8"                 |
| Connection thread      | M10                  |
|                        |                      |