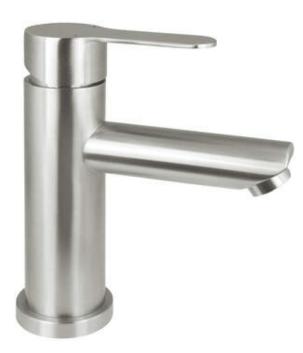

## LUPO Washbasin tap

Product code: BLU\_F20M EAN: 5907650816607 Color: brushed steel Warranty [years]: 2

| Mixer                  |                      |
|------------------------|----------------------|
| Finish                 | steel                |
| Material               | steel 304            |
| Mixer type             | single-handle, mixer |
| Installation method    | standing             |
| Acoustic group [db]    | II (20 < x ≤ 30)     |
| Mixer cartridge        |                      |
| Ceramic cartridge size | 35 mm                |
| Spout                  |                      |
| Spout type             | still                |
| Material               | steel 304            |
| Aerator                |                      |
| Aerator type           | honeycomb            |
| Aerator size           | M24                  |
| Connecting hose        |                      |
| Length [mm]            | 450                  |
| Installation thread    | 3/8"                 |
| Connection thread      | M10                  |
|                        |                      |

## Features:

- The mixer is equipped with a stream aerator
- 45 cm connection hoses included
- The mounting sleeve facilitates the installation of the mixer
- Only the best materials, the quality of which has been confirmed by laboratory tests
- Cleaning agent for fixtures in all colors available