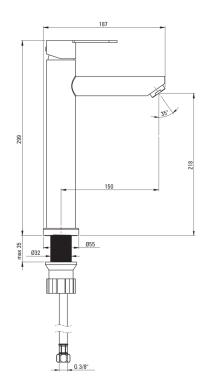

## Міхег

| Finish                 | steel                |
|------------------------|----------------------|
| Material               | steel 304            |
| Mixer type             | single-handle, mixer |
| Installation method    | standing             |
| Acoustic group [db]    | II (20 < x ≤ 30)     |
| Mixer cartridge        |                      |
| Ceramic cartridge size | 35 mm                |
| Spout                  |                      |
| Spout type             | still                |
| Material               | steel 304            |
| Aerator                |                      |
| Aerator type           | honeycomb            |
| Aerator size           | M24                  |
| Connecting hose        |                      |
| Length [mm]            | 450                  |
| Installation thread    | 3/8"                 |
| Connection thread      | M10                  |
|                        | 1110                 |