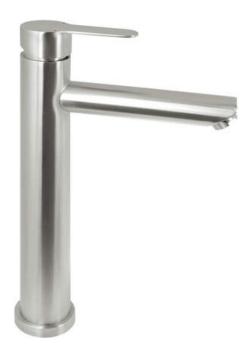

## LUPO Washbasin tap, tall

Product code: BLU\_F20K EAN: 5907650816591 Color: brushed steel Warranty [years]: 2

## Міхег

| Finish                 | steel                |
|------------------------|----------------------|
| Material               | steel 304            |
| Mixer type             | single-handle, mixer |
| Installation method    | standing             |
| Acoustic group [db]    | II (20 < x ≤ 30)     |
| Mixer cartridge        |                      |
| Ceramic cartridge size | 35 mm                |
| Spout                  |                      |
| Spout type             | still                |
| Material               | steel 304            |
| Aerator                |                      |
| Aerator type           | honeycomb            |
| Aerator size           | M24                  |
| Connecting hose        |                      |
| Length [mm]            | 450                  |
| Installation thread    | 3/8"                 |
| Connection thread      | M10                  |
|                        | 1110                 |