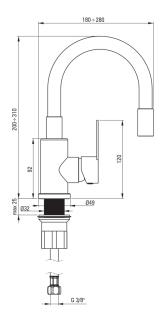

## LUPO Washbasin tap

Product code: BLU\_B240 EAN: 5907650868507 Color: brushed steel, nero Warranty [years]: 2

| Mixer                  |                      |
|------------------------|----------------------|
| Finish                 | steel, black         |
| Material               | steel 304            |
| Mixer type             | single-handle, mixer |
| Installation method    | standing             |
| Acoustic group [db]    | I (x ≤ 20)           |
| Mixer cartridge        |                      |
| · .                    | 35 mm                |
| Ceramic cartridge size | 3311111              |
| Spout                  |                      |
| Spout type             | elastic              |
| Material               | silicone             |
| Aerator                |                      |
| Aerator type           | honeycomb            |
|                        | 3                    |
| Connecting hose        |                      |
| Length [mm]            | 350                  |
| Installation thread    | 3/8"                 |
| Connection thread      | M10                  |