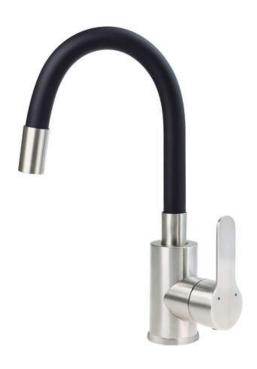

## LUPO Washbasin tap

Product code: BLU\_B240 EAN: 5907650868507 Color: brushed steel, nero Warranty [years]: 2

| Mixer                  |                      |
|------------------------|----------------------|
| Finish                 | steel, black         |
| Material               | steel 304            |
| Mixer type             | single-handle, mixer |
| Installation method    | standing             |
| Acoustic group [db]    | I (x ≤ 20)           |
| Mixer cartridge        |                      |
| · .                    | 35 mm                |
| Ceramic cartridge size | 3311111              |
| Spout                  |                      |
| Spout type             | elastic              |
| Material               | silicone             |
| Aerator                |                      |
| Aerator type           | honeycomb            |
|                        | 3                    |
| Connecting hose        |                      |
| Length [mm]            | 350                  |
| Installation thread    | 3/8"                 |
| Connection thread      | M10                  |