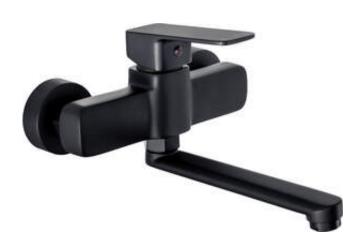

## Washbasin tap, wall-mounted

**Product code**: BLO\_N50M **EAN**: 5907650816690

Color: nero

Warranty [years]: 2

| Mixer                  |                      |
|------------------------|----------------------|
| Finish                 | black                |
| Material               | brass                |
| Mixer type             | single-handle, mixer |
| Installation method    | wall-mounted         |
| Acoustic group [db]    | II (20 < x ≤ 30)     |
| Mixer cartridge        |                      |
| Ceramic cartridge size | 35 mm                |

| Spout |  |  |
|-------|--|--|

| Spout type             | swivel    |
|------------------------|-----------|
| Mixer spout range [mm] | 225       |
| Material               | steel 304 |

## Features:

- The mixer is equipped with a stream aerator
- Innovative, durable and easy to clean Nero coating
- Only the best materials, the quality of which has been confirmed by laboratory tests
- Cleaning agent for fixtures in all colors available