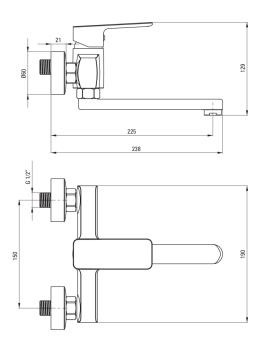

## Washbasin tap, wall-mounted

**Product code**: BLO\_N50M **EAN**: 5907650816690

Color: nero

Warranty [years]: 2

| Mixer                  |                      |
|------------------------|----------------------|
| Finish                 | black                |
| Material               | brass                |
| Mixer type             | single-handle, mixer |
| Installation method    | wall-mounted         |
| Acoustic group [db]    | II (20 < x ≤ 30)     |
| Mixer cartridge        |                      |
| Ceramic cartridge size | 35 mm                |

| Spout |  |  |
|-------|--|--|

| Spout type             | swivel    |
|------------------------|-----------|
| Mixer spout range [mm] | 225       |
| Material               | steel 304 |