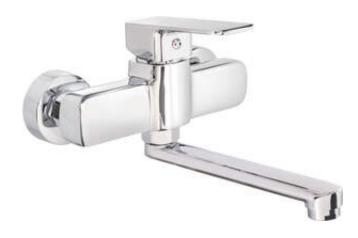

## Washbasin tap, wall-mounted

**Product code**: BLO\_050M **EAN**: 5908212005545

**Color:** chrome **Warranty [years]:** 2

| Mixer                                         |                      |
|-----------------------------------------------|----------------------|
| Finish                                        | chrome               |
| Material                                      | brass                |
| Mixer type                                    | single-handle, mixer |
| Installation method                           | wall-mounted         |
| Acoustic group [db]                           | II (20 < x ≤ 30)     |
| <b>Mixer cartridge</b> Ceramic cartridge size | 35 mm                |
| <b>Spout</b><br>Material                      | steel 304            |
| Aerator                                       |                      |
| Aerator type                                  | honeycomb            |
| Aerator size                                  | M24                  |