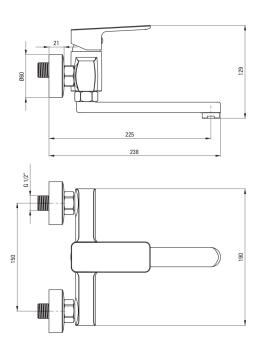

## Washbasin tap, wall-mounted

**Product code**: BLO\_050M **EAN**: 5908212005545

**Color:** chrome **Warranty [years]:** 2

| Mixer                                         |                      |
|-----------------------------------------------|----------------------|
| Finish                                        | chrome               |
| Material                                      | brass                |
| Mixer type                                    | single-handle, mixer |
| Installation method                           | wall-mounted         |
| Acoustic group [db]                           | II (20 < x ≤ 30)     |
| <b>Mixer cartridge</b> Ceramic cartridge size | 35 mm                |
| <b>Spout</b><br>Material                      | steel 304            |
| Aerator                                       |                      |
| Aerator type                                  | honeycomb            |
| Aerator size                                  | M24                  |