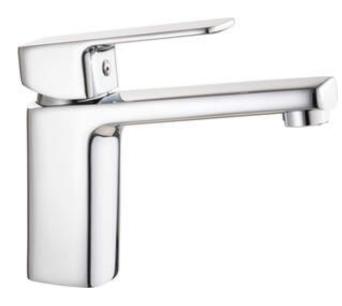

## MARO Washbasin tap

Product code: BL0\_020M EAN: 5908212002919 Color: chrome Warranty [years]: 2

| Міхег                  |                      |
|------------------------|----------------------|
| Finish                 | chrome               |
| Material               | brass                |
| Mixer type             | single-handle, mixer |
| Installation method    | standing             |
| Acoustic group [db]    | II (20 < x ≤ 30)     |
| Mixer cartridge        |                      |
| Ceramic cartridge size | 35 mm                |
| Spout                  |                      |
| Material               | brass                |
| Aerator                |                      |
| Aerator type           | honeycomb            |
| Aerator size           | M24                  |
| Connecting hose        |                      |
| Length [mm]            | 450                  |
| Installation thread    | 3/8"                 |
| Connection thread      | M10                  |

## Features:

- The mixer is equipped with a stream aerator
- 45 cm connection hoses included
- Only the best materials, the quality of which has been confirmed by laboratory tests
- Cleaning agent for fixtures in all colors available