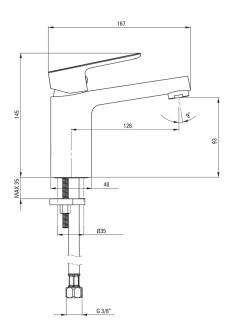

## MARO Washbasin tap

Product code: BL0\_020M EAN: 5908212002919 Color: chrome Warranty [years]: 2

| Міхег                  |                      |
|------------------------|----------------------|
| Finish                 | chrome               |
| Material               | brass                |
| Mixer type             | single-handle, mixer |
| Installation method    | standing             |
| Acoustic group [db]    | II (20 < x ≤ 30)     |
| Mixer cartridge        |                      |
| Ceramic cartridge size | 35 mm                |
| Spout                  |                      |
| Material               | brass                |
| Aerator                |                      |
| Aerator type           | honeycomb            |
| Aerator size           | M24                  |
| Connecting hose        |                      |
| Length [mm]            | 450                  |
| Installation thread    | 3/8"                 |
| Connection thread      | M10                  |