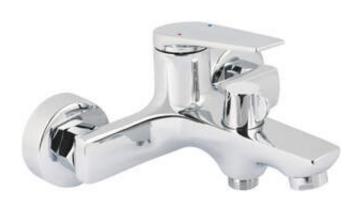

## Bath mixer, wall-mounted

**Product code:** BLI\_010M **EAN:** 5907650871170

**Color:** chrome **Warranty [years]:** 2

| Mixer                                  |                      |
|----------------------------------------|----------------------|
| Finish                                 | chrome               |
| Material                               | brass                |
| Mixer type                             | single-handle, mixer |
| Installation method                    | wall-mounted         |
| Acoustic group [db]                    | II (20 < x ≤ 30)     |
| Mixer cartridge Ceramic cartridge size | 30 mm                |
| Function switch<br>Switch type         | ceramic mechanical   |
|                                        |                      |
| Aerator<br>Aerator type                | honeycomb            |