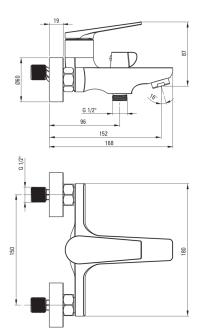

## Bath mixer, wall-mounted

**Product code:** BLI\_010M **EAN:** 5907650871170

**Color:** chrome **Warranty [years]:** 2

| Mixer                                  |                      |
|----------------------------------------|----------------------|
| Finish                                 | chrome               |
| Material                               | brass                |
| Mixer type                             | single-handle, mixer |
| Installation method                    | wall-mounted         |
| Acoustic group [db]                    | II (20 < x ≤ 30)     |
| Mixer cartridge Ceramic cartridge size | 30 mm                |
| Function switch<br>Switch type         | ceramic mechanical   |
|                                        |                      |
| Aerator<br>Aerator type                | honeycomb            |