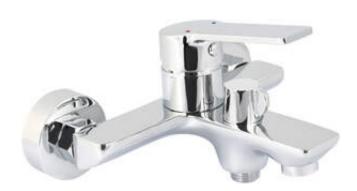

## Loco Bath mixer, wall-mounted

**Product code:** BLC\_010M **EAN:** 5907650871149

**Color:** chrome **Warranty [years]:** 2

| Mixer                                                |                          |
|------------------------------------------------------|--------------------------|
| Finish                                               | chrome                   |
| Material                                             | brass                    |
| Mixer type                                           | single-handle, mixer     |
| Installation method                                  | wall-mounted             |
| Acoustic group [db]                                  | II (20 < x ≤ 30)         |
| Mixer cartridge                                      |                          |
| <u> </u>                                             |                          |
| Ceramic cartridge size                               | 35 mm                    |
| <u> </u>                                             | 35 mm                    |
| Ceramic cartridge size                               | 35 mm ceramic mechanical |
| Ceramic cartridge size  Function switch              |                          |
| Ceramic cartridge size  Function switch  Switch type |                          |