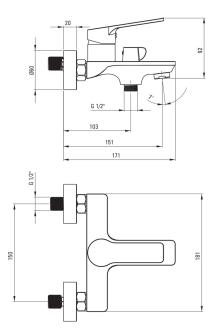

## Loco Bath mixer, wall-mounted

**Product code:** BLC\_010M **EAN:** 5907650871149

**Color:** chrome **Warranty [years]:** 2

| Mixer                                                |                          |
|------------------------------------------------------|--------------------------|
| Finish                                               | chrome                   |
| Material                                             | brass                    |
| Mixer type                                           | single-handle, mixer     |
| Installation method                                  | wall-mounted             |
| Acoustic group [db]                                  | II (20 < x ≤ 30)         |
| Mixer cartridge                                      |                          |
| <u> </u>                                             |                          |
| Ceramic cartridge size                               | 35 mm                    |
| <u> </u>                                             | 35 mm                    |
| Ceramic cartridge size                               | 35 mm ceramic mechanical |
| Ceramic cartridge size  Function switch              |                          |
| Ceramic cartridge size  Function switch  Switch type |                          |