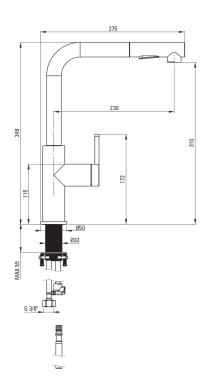

## момі Kitchen tap

Product code: BKM\_R73M EAN: 5907650863854 Color: brushed gold Warranty [years]: 7

| Mixer                  |                      |
|------------------------|----------------------|
| Finish                 | brushed gold         |
| Material               | steel 304            |
| Mixer type             | single-handle, mixer |
| Installation method    | standing             |
| Flow class [Vmin]      | Z - 4-9 l/min        |
| Acoustic group [db]    | I (x ≤ 20)           |
| Mixer cartridge        |                      |
| Ceramic cartridge size | 35 mm                |
| Spout                  |                      |
| Spout type             | swivel, pull-out     |
| Material               | steel 304            |
| Aerator                |                      |
| Aerator type           | honeycomb            |
| Connecting hose        |                      |
| Length [mm]            | 600                  |
| Installation thread    | 3/8"                 |
| Connection thread      | M8                   |
| Hose                   |                      |
| Length [mm]            | 1800                 |
| Braid type             | not applicable       |
| Di aid type            | посаррисавле         |