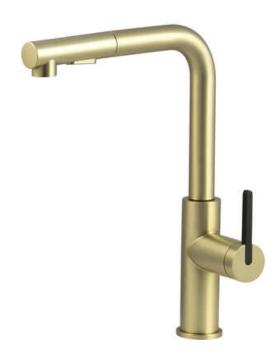

## момі Kitchen tap

Product code: BKM\_R73M EAN: 5907650863854 Color: brushed gold Warranty [years]: 7

| Mixer                  |                      |
|------------------------|----------------------|
| Finish                 | brushed gold         |
| Material               | steel 304            |
| Mixer type             | single-handle, mixer |
| Installation method    | standing             |
| Flow class [Vmin]      | Z - 4-9 l/min        |
| Acoustic group [db]    | I (x ≤ 20)           |
| Mixer cartridge        |                      |
| Ceramic cartridge size | 35 mm                |
| Spout                  |                      |
| Spout type             | swivel, pull-out     |
| Material               | steel 304            |
| Aerator                |                      |
| Aerator type           | honeycomb            |
| Connecting hose        |                      |
| Length [mm]            | 600                  |
| Installation thread    | 3/8"                 |
| Connection thread      | M8                   |
| Hose                   |                      |
| Length [mm]            | 1800                 |
| Braid type             | not applicable       |
| Di aid type            | посаррисавле         |

## Features:

- Only the best materials, the quality of which has been confirmed by laboratory tests
- 45 cm connection hoses included
- The mounting sleeve facilitates the installation of the mixer
- The mixer is equipped with non-return valves so that the mixed water does not flow back into the installation
- Z flow class (4-9 l/min) allowing for water consumption reduction
- Innovative and easy to maintain brushed gold coating
- The mixer with functional pull-out spout
- 2-function spout
- The offer includes a cleaning agent for fixtures in all colors