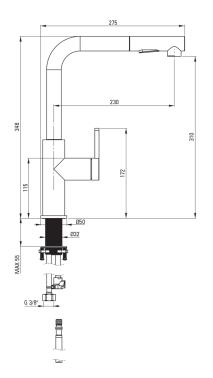

## Міхег

| Finish                                    | nero                 |
|-------------------------------------------|----------------------|
| Material                                  | steel 304            |
| Mixer type                                | single-handle, mixer |
| Installation method                       | standing             |
| Flow class [l/min]                        | Z - 4-9 l/min        |
| Acoustic group [db]                       | I (x ≤ 20)           |
| Mixer cartridge<br>Ceramic cartridge size | 35 mm                |
| Aerator                                   |                      |
| Aerator type                              | honeycomb            |
| Connecting hose                           |                      |
| Length [mm]                               | 600                  |
| Installation thread                       | 3/8"                 |
| Connection thread                         | 3/8"                 |
|                                           |                      |