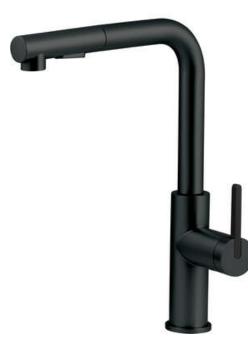

## момі Kitchen tap

**Product code:** BKM\_N73M **EAN:** 5907650863847 **Color:** nero **Warranty [years]:** 7

## Міхег

| Finish                                    | nero                 |
|-------------------------------------------|----------------------|
| Material                                  | steel 304            |
| Mixer type                                | single-handle, mixer |
| Installation method                       | standing             |
| Flow class [l/min]                        | Z - 4-9 l/min        |
| Acoustic group [db]                       | I (x ≤ 20)           |
| Mixer cartridge<br>Ceramic cartridge size | 35 mm                |
| Aerator                                   |                      |
| Aerator type                              | honeycomb            |
| Connecting hose                           |                      |
| Length [mm]                               | 600                  |
| Installation thread                       | 3/8"                 |
| Connection thread                         | 3/8"                 |
|                                           |                      |