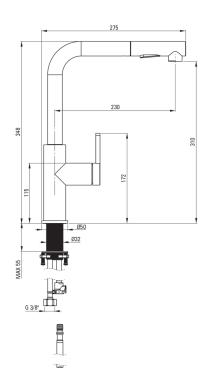

## момі Kitchen tap

**Product code:** BKM\_D73M **EAN:** 5907650863823

Color: titanium
Warranty [years]: 7

| Mixer                                         |                      |
|-----------------------------------------------|----------------------|
| Finish                                        | titanium             |
| Material                                      | steel 304            |
| Mixer type                                    | single-handle, mixer |
| Installation method                           | standing             |
| Flow class [Vmin]                             | Z - 4-9 l/min        |
| Acoustic group [db]                           | I (x ≤ 20)           |
| <b>Mixer cartridge</b> Ceramic cartridge size | 35 mm                |
| Connecting hose                               |                      |
| Length [mm]                                   | 650                  |
| Installation thread                           | 3/8"                 |
| Connection thread                             | M8                   |
| Hose                                          |                      |
| Length [mm]                                   | 1800                 |
| Hand shower                                   |                      |