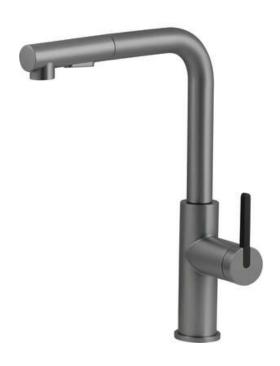

## момі Kitchen tap

**Product code:** BKM\_D73M **EAN:** 5907650863823

Color: titanium
Warranty [years]: 7

| Mixer                                         |                      |
|-----------------------------------------------|----------------------|
| Finish                                        | titanium             |
| Material                                      | steel 304            |
| Mixer type                                    | single-handle, mixer |
| Installation method                           | standing             |
| Flow class [Vmin]                             | Z - 4-9 l/min        |
| Acoustic group [db]                           | I (x ≤ 20)           |
| <b>Mixer cartridge</b> Ceramic cartridge size | 35 mm                |
| Connecting hose                               |                      |
| Length [mm]                                   | 650                  |
| Installation thread                           | 3/8"                 |
| Connection thread                             | M8                   |
| Hose                                          |                      |
| Length [mm]                                   | 1800                 |
| Hand shower                                   |                      |

## Features:

Number of functions

• Only the best materials, the quality of which has been confirmed by laboratory tests

2

- 45 cm connection hoses included
- The mounting sleeve facilitates the installation of the mixer
- The mixer is equipped with non-return valves so that the mixed water does not flow back into the installation
- Z flow class (4-9 l/min) allowing for water consumption reduction
- The mixer with functional pull-out spout
- 2-function spout
- The offer includes a cleaning agent for fixtures in all colors