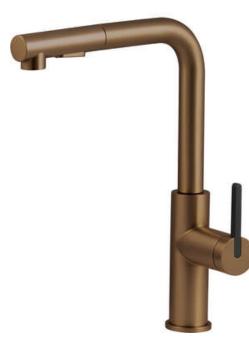

## момі Kitchen tap

Product code: BKM\_C73M EAN: 5907650863816 Color: brushed bronze Warranty [years]: 7

## Mixer brushed bronze Finish Material steel 304 single-handle, mixer Mixer type Installation method standing Flow class [l/min] Z - 4-9 l/min Acoustic group [db] $I(x \le 20)$ Mixer cartridge 35 mm Ceramic cartridge size **Connecting hose** 650 Length [mm] 3/8" Installation thread M8 Connection thread Hose Length [mm] 1800 not applicable Braid type Hand shower 2 Number of functions

## Features:

- Only the best materials, the quality of which has been confirmed by laboratory tests
- 45 cm connection hoses included
- The mounting sleeve facilitates the installation of the mixer
- The mixer is equipped with non-return valves so that the mixed water does not flow back into the installation
- Z flow class (4-9 l/min) allowing for water consumption reduction
- The mixer with functional pull-out spout
- 2-function spout
- The offer includes a cleaning agent for fixtures in all colors