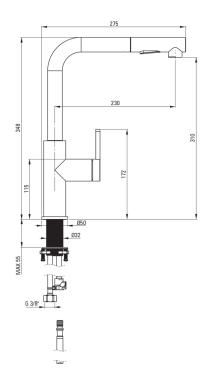

## Mixer brushed bronze Finish Material steel 304 single-handle, mixer Mixer type Installation method standing Flow class [l/min] Z - 4-9 l/min Acoustic group [db] $I(x \le 20)$ Mixer cartridge 35 mm Ceramic cartridge size **Connecting hose** 650 Length [mm] 3/8" Installation thread M8 Connection thread Hose Length [mm] 1800 not applicable Braid type Hand shower 2 Number of functions