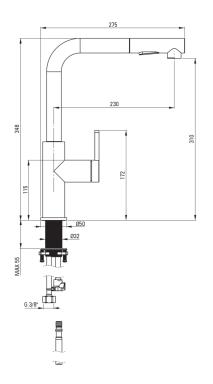

## Mixer

| Finish                                                       | chrome               |
|--------------------------------------------------------------|----------------------|
| Material                                                     | steel 304            |
| Mixer type                                                   | single-handle, mixer |
| Installation method                                          | standing             |
| Flow class [l/min]                                           | Z - 4-9 l/min        |
| Acoustic group [db]                                          | I (x ≤ 20)           |
| Check valves                                                 | Yes                  |
| Mixer cartridge<br>Ceramic cartridge size<br>Connecting hose | 35 mm                |
| Length [mm]                                                  | 650                  |
| Installation thread                                          | 3/8"                 |
| Connection thread                                            | M8                   |
| <b>Hose</b><br>Length [mm]                                   | 1800                 |
| <b>Hand shower</b><br>Number of functions                    | 2                    |