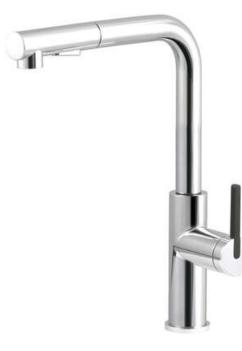

## момі Kitchen tap

Product code: BKM\_073M EAN: 5907650863809 Color: chrome Warranty [years]: 7

## Mixer

| Finish                                                       | chrome               |
|--------------------------------------------------------------|----------------------|
| Material                                                     | steel 304            |
| Mixer type                                                   | single-handle, mixer |
| Installation method                                          | standing             |
| Flow class [l/min]                                           | Z - 4-9 l/min        |
| Acoustic group [db]                                          | I (x ≤ 20)           |
| Check valves                                                 | Yes                  |
| Mixer cartridge<br>Ceramic cartridge size<br>Connecting hose | 35 mm                |
| Length [mm]                                                  | 650                  |
| Installation thread                                          | 3/8"                 |
| Connection thread                                            | M8                   |
| <b>Hose</b><br>Length [mm]                                   | 1800                 |
| <b>Hand shower</b><br>Number of functions                    | 2                    |

## Features:

- Only the best materials, the quality of which has been confirmed by laboratory tests
- 45 cm connection hoses included
- The mounting sleeve facilitates the installation of the mixer
- The mixer is equipped with non-return valves so that the mixed water does not flow back into the installation
- Z flow class (4-9 l/min) allowing for water consumption reduction
- The mixer with functional pull-out spout
- 2-function spout
- The offer includes a cleaning agent for fixtures in all colors