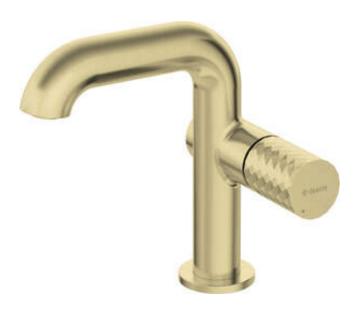

## SILIA HEXA Washbasin tap, with rectangular spout

Product code: BHS\_R24M EAN: 5907650886877 Color: brushed gold Warranty [years]: 7

| Mixer                  |                         |
|------------------------|-------------------------|
| Finish                 | brushed gold            |
| Material               | brass                   |
| Mixer type             | single-handle, mixer    |
| Installation method    | standing                |
| Flow class [Vmin]      | Z - 4-9 l/min           |
| Acoustic group [db]    | I (x ≤ 20)              |
| Mixer cartridge        |                         |
| Ceramic cartridge size | 25 mm                   |
| Spout                  |                         |
| Mixer spout range [mm] | 120                     |
| Material               | brass                   |
| Aerator                |                         |
| Aerator type           | flat, swivel, honeycomb |
| Aerator size           | M24                     |
| Connecting hose        |                         |
| Length [mm]            | 450                     |
| Installation thread    | 3/8"                    |
| Connection thread      | M10                     |

## Features:

- \* Noble form and timeless simplicity
- Innovative and easy to maintain brushed gold coating
- The mixer is equipped with a stream aerator
- The movable aerator allows you to direct the water stream
- 45 cm connection hoses included
- The mixer body is made of the highest quality brass
- The mounting sleeve facilitates the installation of the mixer
- Only the best materials, the quality of which has been confirmed by laboratory tests
- Z flow class (4-9 l/min) allowing for water consumption reduction
- The lever on the side makes it easier to keep the spout clean
- Cleaning agent for fixtures in all colors available