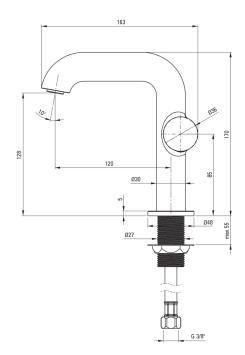

## SILIA HEXA Washbasin tap, with rectangular spout

Product code: BHS\_R24M EAN: 5907650886877 Color: brushed gold Warranty [years]: 7

| Mixer                  |                         |
|------------------------|-------------------------|
| Finish                 | brushed gold            |
| Material               | brass                   |
| Mixer type             | single-handle, mixer    |
| Installation method    | standing                |
| Flow class [Vmin]      | Z - 4-9 l/min           |
| Acoustic group [db]    | I (x ≤ 20)              |
| Mixer cartridge        |                         |
| Ceramic cartridge size | 25 mm                   |
| Spout                  |                         |
| Mixer spout range [mm] | 120                     |
| Material               | brass                   |
| Aerator                |                         |
| Aerator type           | flat, swivel, honeycomb |
| Aerator size           | M24                     |
| Connecting hose        |                         |
| Length [mm]            | 450                     |
| Installation thread    | 3/8"                    |
| Connection thread      | M10                     |