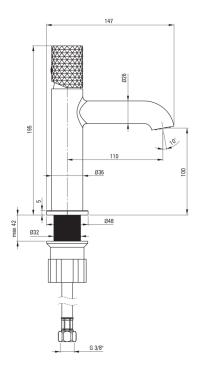

## SILIA HEXA Washbasin tap

Product code: BHS\_R20M EAN: 5907650886846 Color: brushed gold Warranty [years]: 7

| Mixer                                                          |                            |
|----------------------------------------------------------------|----------------------------|
| Finish                                                         | brushed gold               |
| Material                                                       | brass                      |
| Mixer type                                                     | single-handle, mixer       |
| Installation method                                            | standing                   |
| Flow class [l/min]                                             | Z - 4-9 l/min              |
| Acoustic group [db]                                            | I (x ≤ 20)                 |
| Mixer cartridge                                                |                            |
| Ceramic cartridge size                                         | 25 mm                      |
| Spout                                                          |                            |
| Spout type                                                     | still                      |
| Mixer spout range [mm]                                         | 110                        |
| Material                                                       |                            |
| Marenar                                                        | brass                      |
| Aerator                                                        | brass                      |
|                                                                | swivel, flat               |
| Aerator                                                        |                            |
| Aerator Aerator type Aerator size                              | swivel, flat               |
| Aerator Aerator type Aerator size  Connecting hose             | swivel, flat<br>M18        |
| Aerator Aerator type Aerator size  Connecting hose Length [mm] | swivel, flat<br>M18<br>450 |
| Aerator Aerator type Aerator size  Connecting hose             | swivel, flat<br>M18        |