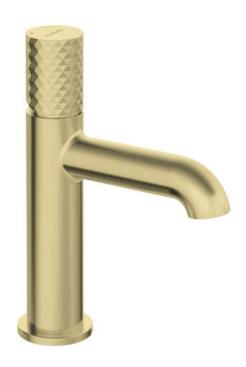

## SILIA HEXA Washbasin tap

Product code: BHS\_R20M EAN: 5907650886846 Color: brushed gold Warranty [years]: 7

| Mixer                                                          |                            |
|----------------------------------------------------------------|----------------------------|
| Finish                                                         | brushed gold               |
| Material                                                       | brass                      |
| Mixer type                                                     | single-handle, mixer       |
| Installation method                                            | standing                   |
| Flow class [l/min]                                             | Z - 4-9 l/min              |
| Acoustic group [db]                                            | I (x ≤ 20)                 |
| Mixer cartridge                                                |                            |
| Ceramic cartridge size                                         | 25 mm                      |
| Spout                                                          |                            |
| Spout type                                                     | still                      |
| Mixer spout range [mm]                                         | 110                        |
| Material                                                       |                            |
| Marenar                                                        | brass                      |
| Aerator                                                        | brass                      |
|                                                                | swivel, flat               |
| Aerator                                                        |                            |
| Aerator Aerator type Aerator size                              | swivel, flat               |
| Aerator Aerator type Aerator size  Connecting hose             | swivel, flat<br>M18        |
| Aerator Aerator type Aerator size  Connecting hose Length [mm] | swivel, flat<br>M18<br>450 |
| Aerator Aerator type Aerator size  Connecting hose             | swivel, flat<br>M18        |

## Features:

- Noble form and timeless simplicity
- The mounting sleeve facilitates the installation of the mixer
- · Innovative and easy to maintain brushed gold coating
- The movable aerator allows you to direct the water stream
- Only the best materials, the quality of which has been confirmed by laboratory tests
- The mixer is equipped with a stream aerator
- The mixer body is made of the highest quality brass
- 45 cm connection hoses included
- Z flow class (4-9 l/min) allowing for water consumption reduction
- Cleaning agent for fixtures in all colors available