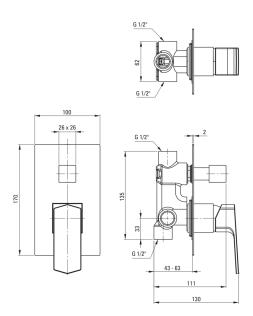

## Shower mixer, concealed

**Product code:** BGM\_044P **EAN:** 5908212097670

**Color:** chrome **Warranty [years]:** 7

| Mixer               |                      |
|---------------------|----------------------|
| Finish              | chrome               |
| Material            | brass                |
| Mixer type          | single-handle, mixer |
| Installation method | concealed            |
| Acoustic group [db] | I (x ≤ 20)           |
| Function switch     |                      |
| Switch type         | ceramic mechanical   |

## Features:

- The mixer body is made of the highest quality brass
- Mechanical ceramic function switch
- Flush-mounted installation ensures the aesthetics of the bathroom
- Dedicated cleaning agent, safe for cleaned surfaces