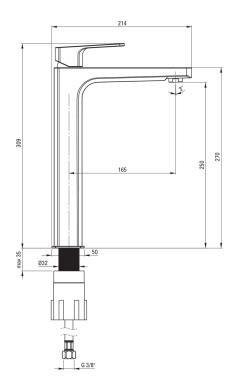

## Washbasin tap, tall

**Product code**: BGM\_021K **EAN**: 5908212062784

**Color:** chrome **Warranty [years]:** 7

| Mixer                    |                      |
|--------------------------|----------------------|
| Finish                   | chrome               |
| Material                 | brass                |
| Mixer type               | single-handle, mixer |
| Installation method      | standing             |
| Acoustic group [db]      | II (20 < x ≤ 30)     |
| Plug included in the set | Yes                  |
| Mixer cartridge          |                      |
| Ceramic cartridge size   | 35 mm                |
| Spout                    |                      |
| Spout type               | still                |
| Mixer spout range [mm]   | 165                  |
| Material                 | brass                |
| Aerator                  |                      |
| Aerator type             | honeycomb            |
| Aerator size             | M24                  |
|                          | 1127                 |
| Connecting hose          |                      |
| Length [mm]              | 450                  |
| Installation thread      | 3/8"                 |
| Connection thread        | M10                  |
| Plug                     |                      |
| Type                     | click-clack          |
|                          |                      |