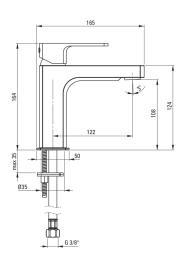

## Washbasin tap

**Product code:** BGM\_020M **EAN:** 5908212081068

**Color:** chrome **Warranty [years]:** 7

| Mixer                  |                      |
|------------------------|----------------------|
| Finish                 | chrome               |
| Material               | brass                |
| Mixer type             | single-handle, mixer |
| Installation method    | standing             |
| Acoustic group [db]    | I (x ≤ 20)           |
| Mixer cartridge        |                      |
| Ceramic cartridge size | 35 mm                |
| Spout                  |                      |
| Spout type             | still                |
| Mixer spout range [mm] | 122                  |
| Material               | brass                |
| Aerator                |                      |
| Aerator type           | honeycomb, swivel    |
| Aerator size           | M24                  |
| Connecting hose        |                      |
| Length [mm]            | 450                  |
| Installation thread    | 3/8"                 |
| Connection thread      | M10                  |