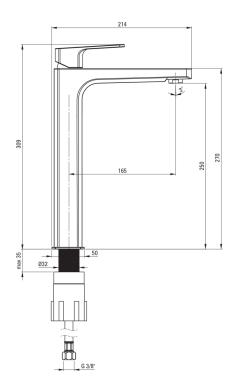

## Washbasin tap, tall

% deante

**Product code:** BGM\_020K **EAN:** 5908212096796

**Color:** chrome **Warranty [years]:** 7

| Mixer                                                              |                      |
|--------------------------------------------------------------------|----------------------|
| Finish                                                             | chrome               |
| Material                                                           | brass                |
| Mixer type                                                         | single-handle, mixer |
| Installation method                                                | standing             |
| Acoustic group [db]                                                | II (20 < x ≤ 30)     |
| Mixer cartridge                                                    |                      |
| Ceramic cartridge size                                             | 35 mm                |
| Spout                                                              |                      |
| Spout type                                                         | still                |
|                                                                    |                      |
| Mixer spout range [mm]                                             | 165                  |
|                                                                    | 165<br>brass         |
| Mixer spout range [mm]                                             |                      |
| Mixer spout range [mm] Material                                    |                      |
| Mixer spout range [mm] Material  Aerator                           | brass                |
| Mixer spout range [mm] Material  Aerator Aerator type              | brass                |
| Mixer spout range [mm] Material  Aerator Aerator type Aerator size | brass                |