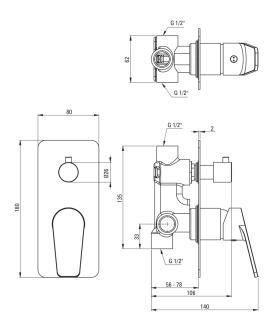

## JASMIN Shower mixer, concealed

**Product code:** BGJ\_N44P **EAN:** 5908212097731

Color: nero

Warranty [years]: 7

| Mixer                                     |                      |
|-------------------------------------------|----------------------|
| Finish                                    | nero                 |
| Material                                  | brass                |
| Mixer type                                | single-handle, mixer |
| Installation method                       | concealed            |
| Acoustic group [db]                       | I (x ≤ 20)           |
| Mixer cartridge<br>Ceramic cartridge size | 35 mm                |
| Function switch<br>Switch type            | ceramic mechanical   |