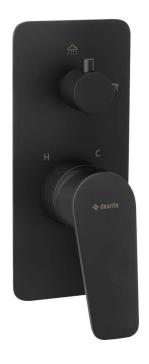

## JASMIN Shower mixer, concealed

**Product code:** BGJ\_N44P **EAN:** 5908212097731

Color: nero

Warranty [years]: 7

| Mixer                                     |                      |
|-------------------------------------------|----------------------|
| Finish                                    | nero                 |
| Material                                  | brass                |
| Mixer type                                | single-handle, mixer |
| Installation method                       | concealed            |
| Acoustic group [db]                       | I (x ≤ 20)           |
| Mixer cartridge<br>Ceramic cartridge size | 35 mm                |
| Function switch<br>Switch type            | ceramic mechanical   |

## Features:

- The mixer body is made of the highest quality brass
- Mechanical ceramic function switch
- Flush-mounted installation ensures the aesthetics of the bathroom
- Innovative, durable and easy to clean Nero coating
- Only the best materials, the quality of which has been confirmed by laboratory tests
- The offer includes a cleaning agent for fixtures in all colors