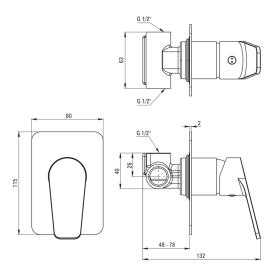

## JASMIN Shower mixer, concealed

**Product code:** BGJ\_N44L **EAN:** 5908212097748

Color: nero

Warranty [years]: 7

| Mixer                  |                      |
|------------------------|----------------------|
| Finish                 | nero                 |
| Material               | brass                |
| Mixer type             | mixer, single-handle |
| Installation method    | concealed            |
| Acoustic group [db]    | I (x ≤ 20)           |
| Mixer cartridge        |                      |
| Ceramic cartridge size | 35 mm                |