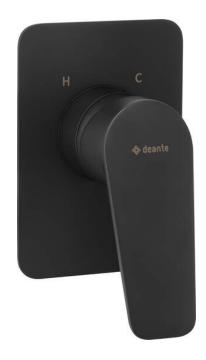

## JASMIN Shower mixer, concealed

**Product code:** BGJ\_N44L **EAN:** 5908212097748

Color: nero

Warranty [years]: 7

| Mixer                  |                      |
|------------------------|----------------------|
| Finish                 | nero                 |
| Material               | brass                |
| Mixer type             | mixer, single-handle |
| Installation method    | concealed            |
| Acoustic group [db]    | I (x ≤ 20)           |
| Mixer cartridge        |                      |
| Ceramic cartridge size | 35 mm                |

## Features:

- The mixer body is made of the highest quality brass
- Flush-mounted installation ensures the aesthetics of the bathroom
- Innovative, durable and easy to clean Nero coating
- Only the best materials, the quality of which has been confirmed by laboratory tests
- Cleaning agent for fixtures in all colors available