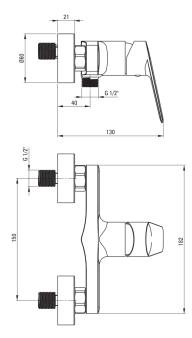

## Shower mixer, wall-mounted

**Product code**: BGJ\_N40M **EAN**: 5908212087169

Color: nero

Warranty [years]: 7

| Mixer                  |                      |
|------------------------|----------------------|
| Finish                 | nero                 |
| Material               | brass                |
| Mixer type             | single-handle, mixer |
| nstallation method     | wall-mounted         |
| Acoustic group [db]    | II (20 < x ≤ 30)     |
| Mixer cartridge        |                      |
| Ceramic cartridge size | 35 mm                |