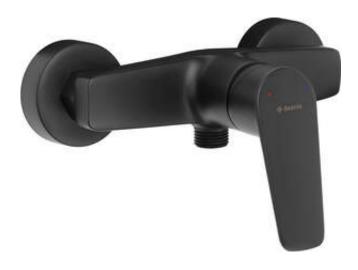

## **JASMIN**

## Shower mixer, wall-mounted

**Product code**: BGJ\_N40M **EAN**: 5908212087169

Color: nero

Warranty [years]: 7

| Mixer                  |                      |
|------------------------|----------------------|
| Finish                 | nero                 |
| Material               | brass                |
| Mixer type             | single-handle, mixer |
| nstallation method     | wall-mounted         |
| Acoustic group [db]    | II (20 < x ≤ 30)     |
| Mixer cartridge        |                      |
| Ceramic cartridge size | 35 mm                |

## Features:

- The mixer body is made of the highest quality brass
- \* Innovative, durable and easy to clean Nero coating
- Only the best materials, the quality of which has been confirmed by laboratory tests
- Cleaning agent for fixtures in all colors available