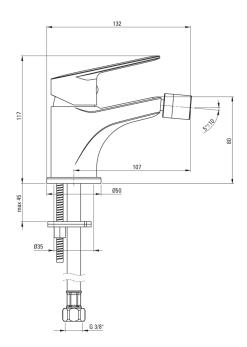

## JASMIN Bidet tap

**Product code**: BGJ\_N30M **EAN**: 5908212087152

Color: nero

Warranty [years]: 7

| Mixer                  |                      |
|------------------------|----------------------|
| Finish                 | nero                 |
| Material               | brass                |
| Mixer type             | mixer, single-handle |
| Installation method    | standing             |
| Acoustic group [db]    | II (20 < x ≤ 30)     |
| Mixer cartridge        |                      |
| Ceramic cartridge size | 35 mm                |
| Spout                  |                      |
| Spout type             | still                |
| Mixer spout range [mm] | 107                  |
| Material               | brass                |
| Aerator                |                      |
| Aerator type           | honeycomb            |
| Aerator size           | M22                  |
| Connecting hose        |                      |
| Length [mm]            | 450                  |
| Installation thread    | 3/8"                 |