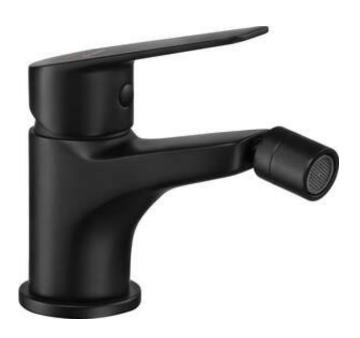

## JASMIN Bidet tap

**Product code**: BGJ\_N30M **EAN**: 5908212087152

Color: nero

Warranty [years]: 7

| Mixer                  |                      |
|------------------------|----------------------|
| Finish                 | nero                 |
| Material               | brass                |
| Mixer type             | mixer, single-handle |
| Installation method    | standing             |
| Acoustic group [db]    | II (20 < x ≤ 30)     |
| Mixer cartridge        |                      |
| Ceramic cartridge size | 35 mm                |
| Spout                  |                      |
| Spout type             | still                |
| Mixer spout range [mm] | 107                  |
| Material               | brass                |
| Aerator                |                      |
| Aerator type           | honeycomb            |
| Aerator size           | M22                  |
| Connecting hose        |                      |
| Length [mm]            | 450                  |
| Installation thread    | 3/8"                 |

## Features:

Connection thread

- The mixer body is made of the highest quality brass
- The mixer is equipped with a stream aerator
- 45 cm connection hoses included
- \* Innovative, durable and easy to clean Nero coating
- Only the best materials, the quality of which has been confirmed by laboratory tests