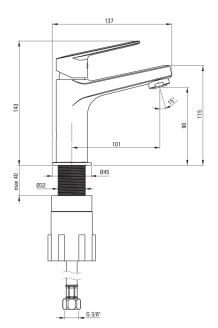

## JASMIN Washbasin tap

**Product code**: BGJ\_N20M **EAN**: 5908212087138

Color: nero

Warranty [years]: 7

| Mixer                  |                      |
|------------------------|----------------------|
| Finish                 | nero                 |
| Material               | brass                |
| Mixer type             | mixer, single-handle |
| Installation method    | standing             |
| Acoustic group [db]    | II (20 < x ≤ 30)     |
| Mixer cartridge        |                      |
| Ceramic cartridge size | 25 mm                |
| Spout                  |                      |
| Spout type             | still                |
| Mixer spout range [mm] | 101                  |
| Material               | brass                |
| Aerator                |                      |
| Aerator type           | honeycomb            |
| Aerator size           | M24                  |
| Connecting hose        |                      |
| Length [mm]            | 450                  |
|                        |                      |

3/8"

M8