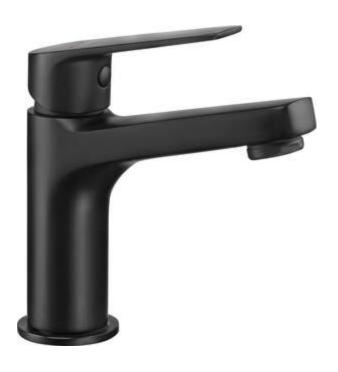

## JASMIN Washbasin tap

**Product code**: BGJ\_N20M **EAN**: 5908212087138

Color: nero

Warranty [years]: 7

| Mixer                  |                      |
|------------------------|----------------------|
| Finish                 | nero                 |
| Material               | brass                |
| Mixer type             | mixer, single-handle |
| Installation method    | standing             |
| Acoustic group [db]    | II (20 < x ≤ 30)     |
| Mixer cartridge        |                      |
| Ceramic cartridge size | 25 mm                |
| Spout                  |                      |
| Spout type             | still                |
| Mixer spout range [mm] | 101                  |
| Material               | brass                |
| Aerator                |                      |
| Aerator type           | honeycomb            |
| Aerator size           | M24                  |
| Connecting hose        |                      |
| Length [mm]            | 450                  |
|                        |                      |

## Features:

Installation thread Connection thread

- The mixer body is made of the highest quality brass
- The mixer is equipped with a stream aerator
- $\mbox{\ }^{\bullet}$  The mounting sleeve facilitates the installation of the mixer
- 45 cm connection hoses included
- Innovative, durable and easy to clean Nero coating
- Only the best materials, the quality of which has been confirmed by laboratory tests
- \* Cleaning agent for fixtures in all colors available