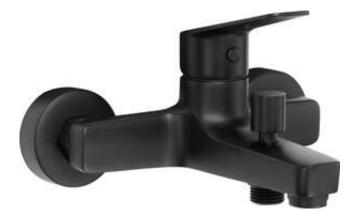

## JASMIN Bath mixer, wall-mounted

Product code: BGJ\_N10M EAN: 5908212087121 Color: nero Warranty [years]: 7

| Міхег                  |                      |
|------------------------|----------------------|
| Finish                 | nero                 |
| Material               | brass                |
| Mixer type             | single-handle, mixer |
| Installation method    | wall-mounted         |
| Acoustic group [db]    | II (20 < x ≤ 30)     |
| Mixer cartridge        |                      |
| Ceramic cartridge size | 35 mm                |
| Spout                  |                      |
| Spout type             | still                |
| Mixer spout range [mm] | 150                  |
| Material               | brass                |
| Function switch        |                      |
| Switch type            | pressure with lock   |
| Aerator                |                      |
| Aerator type           | honeycomb            |
| Aerator size           | M24                  |