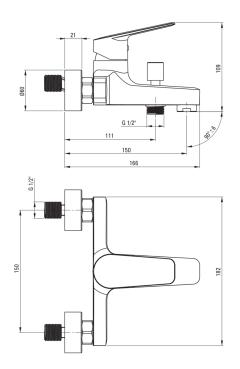

## JASMIN Bath mixer, wall-mounted

Product code: BGJ\_N10M EAN: 5908212087121 Color: nero Warranty [years]: 7

| Міхег                  |                      |
|------------------------|----------------------|
| Finish                 | nero                 |
| Material               | brass                |
| Mixer type             | single-handle, mixer |
| Installation method    | wall-mounted         |
| Acoustic group [db]    | II (20 < x ≤ 30)     |
| Mixer cartridge        |                      |
| Ceramic cartridge size | 35 mm                |
| Spout                  |                      |
| Spout type             | still                |
| Mixer spout range [mm] | 150                  |
| Material               | brass                |
| Function switch        |                      |
| Switch type            | pressure with lock   |
| Aerator                |                      |
| Aerator type           | honeycomb            |
| Aerator size           | M24                  |