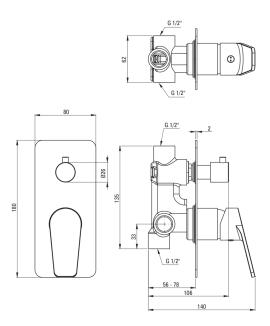

## Shower mixer, concealed

**Product code**: BGJ\_044P **EAN**: 5908212097717

**Color:** chrome **Warranty [years]:** 7

| Mixer                                     |                      |
|-------------------------------------------|----------------------|
| Finish                                    | chrome               |
| Material                                  | brass                |
| Mixer type                                | single-handle, mixer |
| Installation method                       | concealed            |
| Acoustic group [db]                       | I (x ≤ 20)           |
| Mixer cartridge<br>Ceramic cartridge size | 35 mm                |
| Function switch<br>Switch type            | ceramic mechanical   |