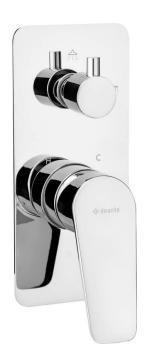

## **JASMIN**

## Shower mixer, concealed

**Product code**: BGJ\_044P **EAN**: 5908212097717

**Color:** chrome **Warranty [years]:** 7

| Mixer                                     |                      |
|-------------------------------------------|----------------------|
| Finish                                    | chrome               |
| Material                                  | brass                |
| Mixer type                                | single-handle, mixer |
| Installation method                       | concealed            |
| Acoustic group [db]                       | I (x ≤ 20)           |
| Mixer cartridge<br>Ceramic cartridge size | 35 mm                |
| Function switch<br>Switch type            | ceramic mechanical   |

## Features:

- The mixer body is made of the highest quality brass
- Flush-mounted installation ensures the aesthetics of the bathroom
- Only the best materials, the quality of which has been confirmed by laboratory tests
- Ceramic function switch
- Cleaning agent for fixtures in all colors available