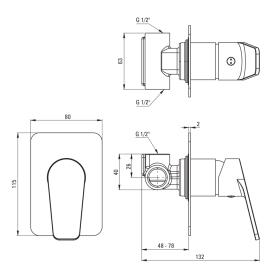

## Shower mixer, concealed

**Product code**: BGJ\_044L **EAN**: 5908212097724

**Color:** chrome **Warranty [years]:** 7

| Mixer                  |                      |
|------------------------|----------------------|
| Finish                 | chrome               |
| Material               | brass                |
| Mixer type             | single-handle, mixer |
| Installation method    | concealed            |
| Acoustic group [db]    | I (x ≤ 20)           |
| Mixer cartridge        |                      |
| Ceramic cartridge size | 35 mm                |