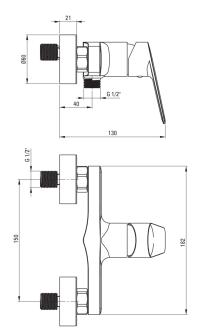

# JASMIN Shower mixer, wall-mounted

Product code: BGJ\_040M EAN: 5908212061107 Color: chrome Warranty [years]: 7



#### Mixer

| Finish              | chrome               |
|---------------------|----------------------|
| Material            | brass                |
| Mixer type          | single-handle, mixer |
| Installation method | wall-mounted         |
| Acoustic group [db] | II (20 < x ≤ 30)     |
|                     |                      |

35 mm

### Mixer cartridge

Ceramic cartridge size

#### \_

## Features:

- The mixer body is made of the highest quality brass
- Only the best materials, the quality of which has been confirmed by laboratory tests
- Cleaning agent for fixtures in all colors available