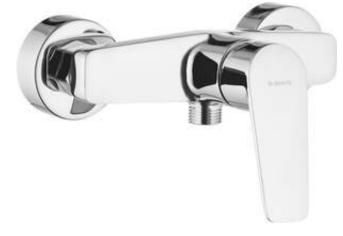

# JASMIN Shower mixer, wall-mounted

Product code: BGJ\_040M EAN: 5908212061107 Color: chrome Warranty [years]: 7

#### Mixer

| Finish              | chrome               |
|---------------------|----------------------|
| Material            | brass                |
| Mixer type          | single-handle, mixer |
| Installation method | wall-mounted         |
| Acoustic group [db] | II (20 < x ≤ 30)     |
|                     |                      |

## Features:

- The mixer body is made of the highest quality brass
- Only the best materials, the quality of which has been confirmed by laboratory tests
- Cleaning agent for fixtures in all colors available