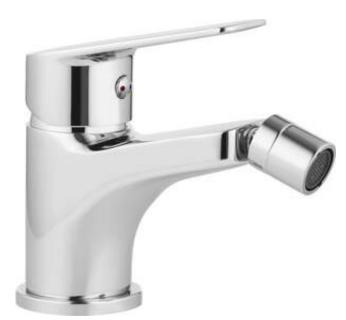

## JASMIN Bidet tap

Product code: BGJ\_030M EAN: 5908212061558 Color: chrome Warranty [years]: 7

|          | 132    |
|----------|--------|
| +        |        |
| 117      |        |
|          |        |
| max 45   |        |
| <b>≜</b> |        |
|          | G 3/8" |

| Mixer                  |                      |
|------------------------|----------------------|
| Finish                 | chrome               |
| Material               | brass                |
| Mixer type             | single-handle, mixer |
| Installation method    | standing             |
| Acoustic group [db]    | II (20 < x ≤ 30)     |
| Mixer cartridge        |                      |
| Ceramic cartridge size | 35 mm                |
| Spout                  |                      |
| Spout type             | still                |
| Mixer spout range [mm] | 107                  |
| Material               | brass                |
| Aerator                |                      |
| Aerator type           | honeycomb            |
| Aerator size           | M22                  |
| Connecting hose        |                      |
| Length [mm]            | 450                  |
| Installation thread    | 3/8"                 |
| Connection thread      | M10                  |
|                        |                      |

## Features:

- The mixer body is made of the highest quality brass
- The mixer is equipped with a stream aerator
- 45 cm connection hoses included
- Only the best materials, the quality of which has been confirmed by laboratory tests
- we recommend buying a universal plug in the color of the mixer
- Cleaning agent for fixtures in all colors available