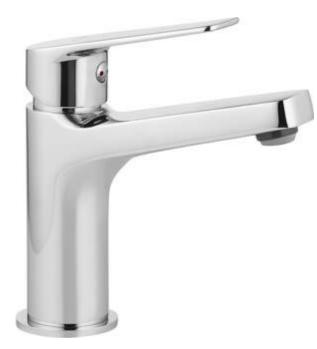

## JASMIN Washbasin tap

Product code: BGJ\_021M EAN: 5908212061091 Color: chrome Warranty [years]: 7

## Features:

• The mixer body is made of the highest quality brass

• The mixer is equipped with a stream aerator

- The movable aerator allows you to direct the water stream
- \* Silicone aerator for easy limescale removal
- The mounting sleeve facilitates the installation of the mixer
- 45 cm connection hoses included
- Functional click-clack plug included
- Only the best materials, the quality of which has been confirmed by laboratory tests
- Cleaning agent for fixtures in all colors available