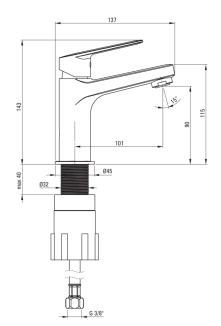

## Міхег

| ITINEI                      |                              |
|-----------------------------|------------------------------|
| Finish                      | chrome                       |
| Material                    | brass                        |
| Mixer type                  | single-handle, mixer         |
| Installation method         | standing                     |
| Acoustic group [db]         | II (20 < x ≤ 30)             |
| Plug included in the set    | Yes                          |
| Mixer cartridge             |                              |
| Ceramic cartridge size      | 25 mm                        |
| Spout                       |                              |
| Mixer spout range [mm]      | 101                          |
| Material                    | brass                        |
| Connecting hose             |                              |
| Length [mm]                 | 450                          |
| Installation thread         | 3/8"                         |
| Connection thread           | M8                           |
|                             |                              |
| Plug                        |                              |
| •                           | click-clack                  |
| <b>Plug</b><br>Type<br>Type | click-clack<br>with overflow |