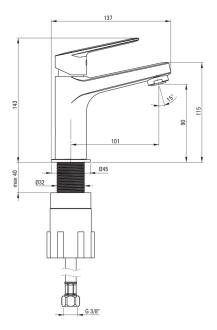

## JASMIN Washbasin tap

**Product code**: BGJ\_020M **EAN**: 5908212061534

**Color:** chrome **Warranty [years]:** 7

| Mixer                  |                      |
|------------------------|----------------------|
| Finish                 | chrome               |
| Material               | brass                |
| Mixer type             | single-handle, mixer |
| Installation method    | standing             |
| Acoustic group [db]    | II (20 < x ≤ 30)     |
| Mixer cartridge        |                      |
| Ceramic cartridge size | 25 mm                |
| ceramic caranage size  | 20                   |
| Spout                  |                      |
| Mixer spout range [mm] | 101                  |
| Material               | brass                |
| Aerator                |                      |
| Aerator type           | swivel, silicone     |
| Aerator size           | M24                  |
| Connecting hose        |                      |
| Length [mm]            | 450                  |
| Installation thread    | 3/8"                 |
| Connection thread      | M8                   |