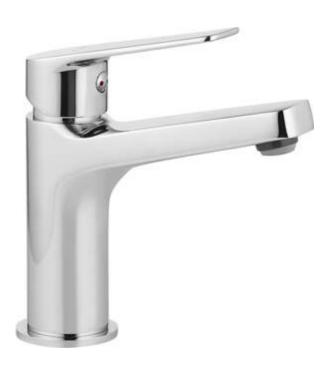

## JASMIN Washbasin tap

**Product code**: BGJ\_020M **EAN**: 5908212061534

**Color:** chrome **Warranty [years]:** 7

| Mixer                  |                      |
|------------------------|----------------------|
| Finish                 | chrome               |
| Material               | brass                |
| Mixer type             | single-handle, mixer |
| Installation method    | standing             |
| Acoustic group [db]    | II (20 < x ≤ 30)     |
| Mixer cartridge        |                      |
| Ceramic cartridge size | 25 mm                |
| ceramic caranage size  | 20                   |
| Spout                  |                      |
| Mixer spout range [mm] | 101                  |
| Material               | brass                |
| Aerator                |                      |
| Aerator type           | swivel, silicone     |
| Aerator size           | M24                  |
| Connecting hose        |                      |
| Length [mm]            | 450                  |
| Installation thread    | 3/8"                 |
| Connection thread      | M8                   |

## Features:

- The mixer is equipped with a stream aerator
- The movable aerator allows you to direct the water stream
- Silicone aerator for easy limescale removal
- 45 cm connection hoses included
- The mounting sleeve facilitates the installation of the mixer
- The mixer body is made of the highest quality brass
- Only the best materials, the quality of which has been confirmed by laboratory tests
- we recommend buying a universal plug in the color of the mixer
- Cleaning agent for fixtures in all colors available