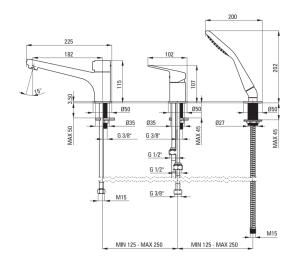

## Bath mixer, 3-hole

Product code: BGJ\_013M EAN: 5908212061121 Color: chrome Warranty [years]: 7

| Mixer                        |                      |
|------------------------------|----------------------|
| Finish                       | chrome               |
| Material                     | brass                |
| Mixer type                   | single-handle, mixer |
| Installation method          | standing             |
| Acoustic group [db]          | II (20 < x ≤ 30)     |
| Check valves                 | Yes                  |
| Mixer cartridge              |                      |
| Ceramic cartridge size       | 35 mm                |
| Spout                        |                      |
| Spout Mixer spout range [mm] | 185                  |
| Material                     | brass                |
| Materiat                     | טומסס                |
| Function switch              |                      |
| Switch type                  | mechanical           |
| Aerator                      |                      |
| Aerator type                 | swivel, silicone     |
| Aerator size                 | M24                  |
|                              |                      |
| Connecting hose              | 450                  |
| Length [mm]                  | 450                  |
| Installation thread          | 3/8"                 |
| Connection thread            | 1/2"                 |
| Hose                         |                      |
| Length [mm]                  | 1500                 |
| Braid type                   | double braided       |
| <u>.</u>                     |                      |
| Hand shower                  | 1                    |
| Number of functions          | 1                    |