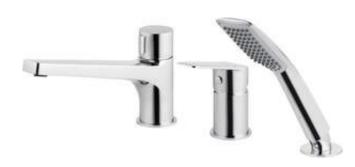

## Bath mixer, 3-hole

Product code: BGJ\_013M EAN: 5908212061121 Color: chrome Warranty [years]: 7

| Mixer                        |                      |
|------------------------------|----------------------|
| Finish                       | chrome               |
| Material                     | brass                |
| Mixer type                   | single-handle, mixer |
| Installation method          | standing             |
| Acoustic group [db]          | II (20 < x ≤ 30)     |
| Check valves                 | Yes                  |
| Mixer cartridge              |                      |
| Ceramic cartridge size       | 35 mm                |
| Spout                        |                      |
| Spout Mixer spout range [mm] | 185                  |
| Material                     | brass                |
| Materiat                     | טומסס                |
| Function switch              |                      |
| Switch type                  | mechanical           |
| Aerator                      |                      |
| Aerator type                 | swivel, silicone     |
| Aerator size                 | M24                  |
|                              |                      |
| Connecting hose              | 450                  |
| Length [mm]                  | 450                  |
| Installation thread          | 3/8"                 |
| Connection thread            | 1/2"                 |
| Hose                         |                      |
| Length [mm]                  | 1500                 |
| Braid type                   | double braided       |
| <u>.</u>                     |                      |
| Hand shower                  | 1                    |
| Number of functions          | 1                    |

## Features:

- The mixer body is made of the highest quality brass
- The mixer is equipped with a stream aerator
- The movable aerator allows you to direct the water stream
- Silicone aerator for easy limescale removal
- The mounting sleeve facilitates the installation of the mixer
- 45 cm connection hoses included
- The mixer is equipped with non-return valves so that the mixed water does not flow back into the installation
- Only the best materials, the quality of which has been confirmed by laboratory tests
- Cleaning agent for fixtures in all colors available
- Anti-calc hand shower