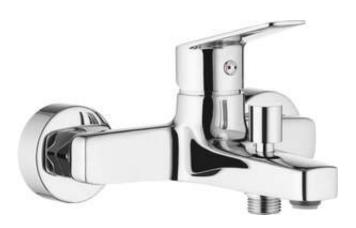

## **JASMIN**

## Bath mixer, wall-mounted

**Product code:** BGJ\_010M **EAN:** 5908212061084

**Color:** chrome **Warranty [years]:** 7

| Mixer                                  |                      |
|----------------------------------------|----------------------|
| Finish                                 | chrome               |
| Material                               | brass                |
| Mixer type                             | single-handle, mixer |
| Installation method                    | wall-mounted         |
| Acoustic group [db]                    | II (20 < x ≤ 30)     |
| Mixer cartridge Ceramic cartridge size | 35 mm                |
| <b>Spout</b><br>Material               | brass                |
| Function switch Switch type            | pressure with lock   |
| Aerator<br>Aerator type                | silicone, swivel     |

## Features:

Aerator size

- The mixer body is made of the highest quality brass
- The mixer is equipped with a stream aerator
- The movable aerator allows you to direct the water stream
- Silicone aerator for easy limescale removal
- Only the best materials, the quality of which has been confirmed by laboratory tests
- Cleaning agent for fixtures in all colors available