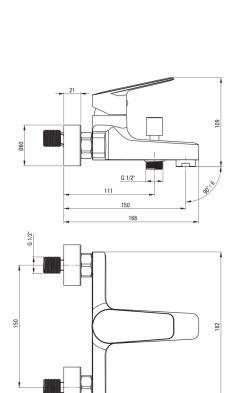

## Bath mixer, wall-mounted

**Product code:** BGJ\_010M **EAN:** 5908212061084

**Color:** chrome **Warranty [years]:** 7

| Mixer                                  |                      |
|----------------------------------------|----------------------|
| Finish                                 | chrome               |
| Material                               | brass                |
| Mixer type                             | single-handle, mixer |
| Installation method                    | wall-mounted         |
| Acoustic group [db]                    | II (20 < x ≤ 30)     |
| Mixer cartridge Ceramic cartridge size | 35 mm                |
| <b>Spout</b><br>Material               | brass                |
| Function switch Switch type            | pressure with lock   |
| Aerator<br>Aerator type                | silicone, swivel     |