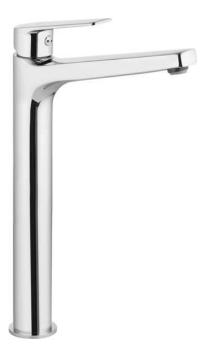

## JASMIN Washbasin tap, tall

Product code: BGJE020K EAN: 5907650827597 Color: chrome Warranty [years]: 7

## Міхег chrome Finish Material brass single-handle, mixer Mixer type standing Installation method Flow class [l/min] Z - 4-9 l/min Acoustic group [db] II (20 < x $\le$ 30) Mixer cartridge 25 mm Ceramic cartridge size Spout still Spout type Mixer spout range [mm] 159 Material brass Aerator other Aerator type M24 Aerator size ι Water flow reduction **Connecting hose** 450 Length [mm] 3/8" Installation thread

## Features:

Connection thread

- 45 cm connection hoses included
- The mounting sleeve facilitates the installation of the mixer
- The tap is equipped with an ECO-aerator that reduces water consumption to 4,5 l-min
- Z flow class (4-9 l/min) allowing for water consumption reduction