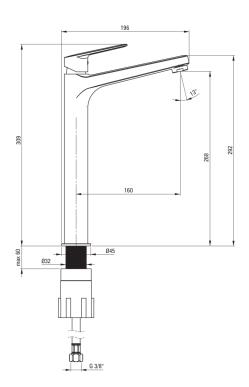

## Міхег chrome Finish Material brass single-handle, mixer Mixer type standing Installation method Flow class [l/min] Z - 4-9 l/min Acoustic group [db] II (20 < x $\le$ 30) Mixer cartridge 25 mm Ceramic cartridge size Spout still Spout type Mixer spout range [mm] 159 Material brass Aerator other Aerator type M24 Aerator size ι Water flow reduction **Connecting hose** 450 Length [mm] 3/8" Installation thread

## Features:

Connection thread

- 45 cm connection hoses included
- The mounting sleeve facilitates the installation of the mixer
- The tap is equipped with an ECO-aerator that reduces water consumption to 4,5 l-min
- Z flow class (4-9 l/min) allowing for water consumption reduction