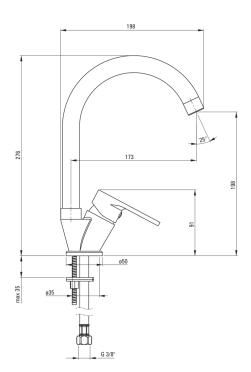

## CHABER Kitchen tap

**Product code**: BGC\_062M **EAN**: 5908212087213

**Color:** chrome **Warranty [years]:** 7

| Mixer                  |                      |
|------------------------|----------------------|
| Finish                 | chrome               |
| Material               | brass                |
| Mixer type             | single-handle, mixer |
| Installation method    | standing             |
| Acoustic group [db]    | II (20 < x ≤ 30)     |
| Mixer cartridge        |                      |
| Ceramic cartridge size | 35 mm                |
| Spout                  |                      |
| Spout type             | swivel               |
| Mixer spout range [mm] | 173                  |
| Material               | stainless steel      |
| Aerator                |                      |
| Aerator type           | honeycomb            |
| Aerator size           | M22                  |
| Connecting hose        |                      |
| Length [mm]            | 450                  |

3/8"

M10