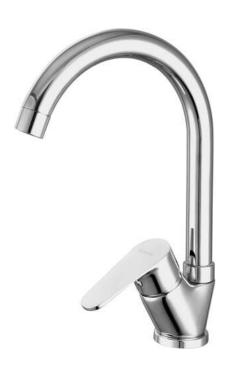

## CHABER Kitchen tap

**Product code**: BGC\_062M **EAN**: 5908212087213

**Color:** chrome **Warranty [years]:** 7

| Mixer                  |                      |
|------------------------|----------------------|
| Finish                 | chrome               |
| Material               | brass                |
| Mixer type             | single-handle, mixer |
| Installation method    | standing             |
| Acoustic group [db]    | II (20 < x ≤ 30)     |
| Mixer cartridge        |                      |
| Ceramic cartridge size | 35 mm                |
| Spout                  |                      |
| Spout type             | swivel               |
| Mixer spout range [mm] | 173                  |
| Material               | stainless steel      |
| Aerator                |                      |
| Aerator type           | honeycomb            |
| Aerator size           | M22                  |
| Connecting hose        |                      |
| Length [mm]            | 450                  |

## Features:

Installation thread

Connection thread

- The mixer body is made of the highest quality brass
- The mixer is equipped with a stream aerator
- 45 cm connection hoses included
- Only the best materials, the quality of which has been confirmed by laboratory tests
- Cleaning agent for fixtures in all colors available