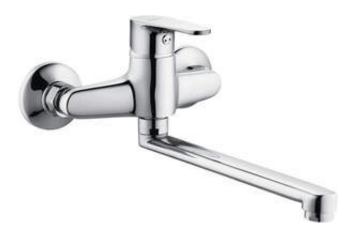

## Washbasin tap, wall-mounted

**Product code**: BGC\_050M **EAN**: 5908212087190

**Color:** chrome **Warranty [years]:** 7

| Mixer                  |                      |
|------------------------|----------------------|
| Finish                 | chrome               |
| Material               | brass                |
| Mixer type             | single-handle, mixer |
| Installation method    | wall-mounted         |
| Acoustic group [db]    | II (20 < x ≤ 30)     |
| Mixer cartridge        |                      |
| <u> </u>               | 7F                   |
| Ceramic cartridge size | 35 mm                |
| Spout                  |                      |
| Spout type             | swivel               |
| Mixer spout range [mm] | 232                  |
| Material               | stainless steel      |
| Acrobos                |                      |
| Aerator                |                      |
| Aerator type           | honeycomb            |
| Aerator size           | M24                  |