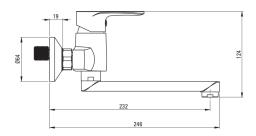

## Washbasin tap, wall-mounted

**Product code**: BGC\_050M **EAN**: 5908212087190

**Color:** chrome **Warranty [years]:** 7

| Mixer                  |                      |
|------------------------|----------------------|
| Finish                 | chrome               |
| Material               | brass                |
| Mixer type             | single-handle, mixer |
| Installation method    | wall-mounted         |
| Acoustic group [db]    | II (20 < x ≤ 30)     |
| Mixer cartridge        |                      |
| <u> </u>               | 7F                   |
| Ceramic cartridge size | 35 mm                |
| Spout                  |                      |
| Spout type             | swivel               |
| Mixer spout range [mm] | 232                  |
| Material               | stainless steel      |
| Acrobos                |                      |
| Aerator                |                      |
| Aerator type           | honeycomb            |
| Aerator size           | M24                  |