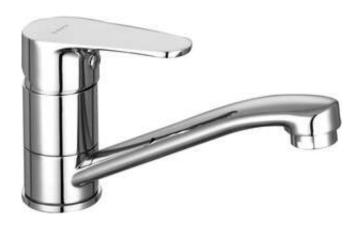

## CHABER Washbasin tap

**Product code**: BGC\_026M **EAN**: 5908212087183

Color: chrome
Warranty [years]: 7

| Mixer                  |                      |
|------------------------|----------------------|
| Finish                 | chrome               |
| Material               | brass                |
| Mixer type             | single-handle, mixer |
| Installation method    | standing             |
| Acoustic group [db]    | II (20 < x ≤ 30)     |
| Mixer cartridge        |                      |
| Ceramic cartridge size | 35 mm                |
| Spout                  |                      |
| Mixer spout range [mm] | 148                  |
| Material               | stainless steel      |
| Aerator                |                      |
|                        | hanausamh            |
| Aerator type           | honeycomb            |
| Aerator size           | M24                  |
| Connecting hose        |                      |
| Length [mm]            | 450                  |

## Features:

Installation thread

Connection thread

- The mixer body is made of the highest quality brass
- The mixer is equipped with a stream aerator
- The swivel spout improves the comfort of use
- 45 cm connection hoses included
- Only the best materials, the quality of which has been confirmed by laboratory tests
- \* Cleaning agent for fixtures in all colors available