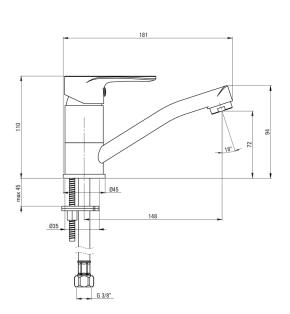

## CHABER Washbasin tap

**Product code**: BGC\_026M **EAN**: 5908212087183

Color: chrome
Warranty [years]: 7

| Mixer                  |                      |
|------------------------|----------------------|
| Finish                 | chrome               |
| Material               | brass                |
| Mixer type             | single-handle, mixer |
| Installation method    | standing             |
| Acoustic group [db]    | II (20 < x ≤ 30)     |
| Mixer cartridge        |                      |
| Ceramic cartridge size | 35 mm                |
| Spout                  |                      |
| Mixer spout range [mm] | 148                  |
| Material               | stainless steel      |
| Aerator                |                      |
|                        | hanausamh            |
| Aerator type           | honeycomb            |
| Aerator size           | M24                  |
| Connecting hose        |                      |
| Length [mm]            | 450                  |

3/8"

M10

## Features:

Installation thread

Connection thread

- The mixer body is made of the highest quality brass
- The mixer is equipped with a stream aerator
- The swivel spout improves the comfort of use
- 45 cm connection hoses included
- Only the best materials, the quality of which has been confirmed by laboratory tests
- \* Cleaning agent for fixtures in all colors available